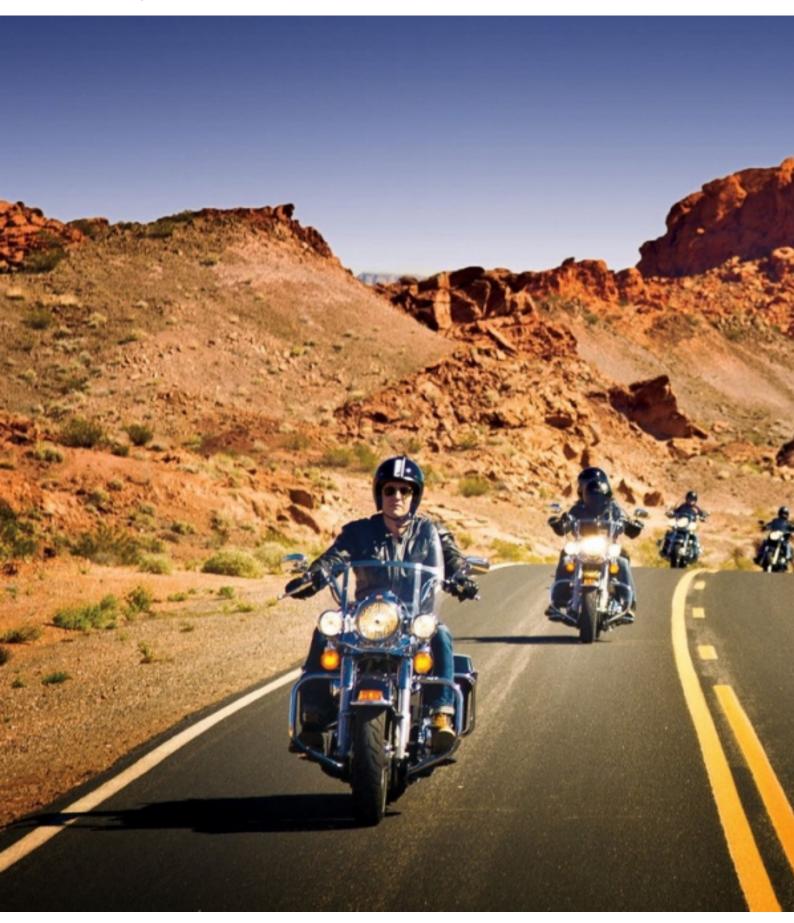

If your dream is to do the mythical Route 66 but you do not have enough time or money, we propose this option of "Media" Route 66 starting in Albuquerque and ending in Los Angeles. On this route, you will enjoy the most beautiful area of the USA (Grand canyon, Las Vegas, Los Angeles, Santa Fe ... and of course about 2100 km of Route 66 We hope you like it.