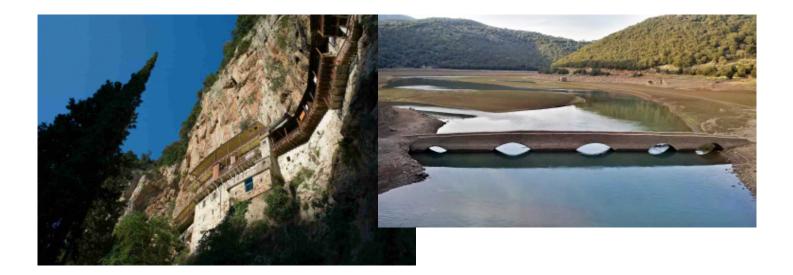

You will conclude this memorable motorcycle tour by visitng the Agia Fotini church a unique structure built with 8 different styles of architecture as well as the splendid Kapsia Cave system. The cave is distinctive due to its rare colorations (white, yellow, red, green, and light blue) and its abundance of stalactites and stalagmites, which predominate in the "Chamber of Wonders".