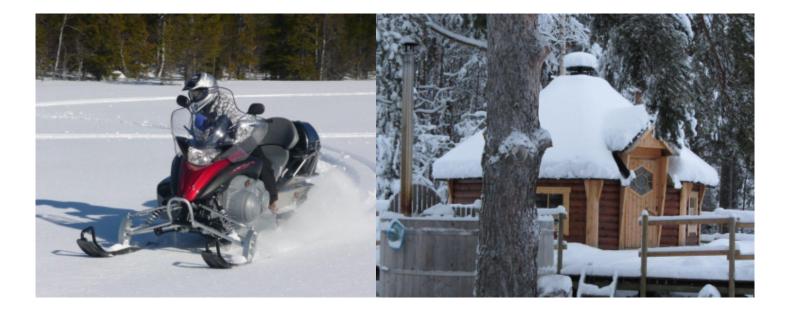

We will enjoy some of the best snowmobiles on the market, the Yamaha Phazer and the Viking (all recently acquired)

The snowmobile adventure will have different activities to suit the client such as dog sleds and of course, the typical saunas of these places, all seasoned with good local food and an incredible atmosphere.

#### 1 - - Estocolm -

Stockholm (Arlanda Airport) once here, we can go to the base in two ways, the first and most comfortable will be flying back to Sundsvall airport, (if you prefer you can go by train to Sundsvall, the name of the station in which we must stop is Stockhol) Whether we come by plane or by train, our companion Wilco will come to pick us up in private transport and take us to our base, where a good dinner and a well-deserved bed awaits us after the hard day of travel. You will stay in small cozy wooden cabin with floor heating and a little kitchen but showers and toilets are in a separate service building.