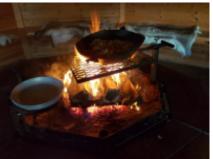

#### 2 - Estocolm - Sörbygden - 90 Km

Today begins the adventure and for this, the first thing is to learn to take the snowmobiles and this is our guide, who will teach us to take the most necessary machines and tricks once we get on the motorcycles. The first day, it will be smooth since the guide wants to know the level of the participants, so we start following the marked tracks that are on the mountain Today we will stop to eat something in the middle of nowhere, where we will light a fire and cook our food in the middle of nature After lunch we follow the established route and return to our cabin in the middle of the afternoon In the evening a good sauna and a delicious local-style dinner awaits us

#### 3 - Sörbygden - Sörbygden - 90 Km

An exciting day is presented as the plan is to go in search of wild reindeer and for this we will start on the marked tracks but we continue to ride between nature and making our way through our bikes. To eat we will stop at a cabin, where we are expected with a good fire and in the afternoon we continue to fly through large frozen lakes and wild vegetation. At night, when we arrive at the hotel, we will have a good hot bath in our cabin