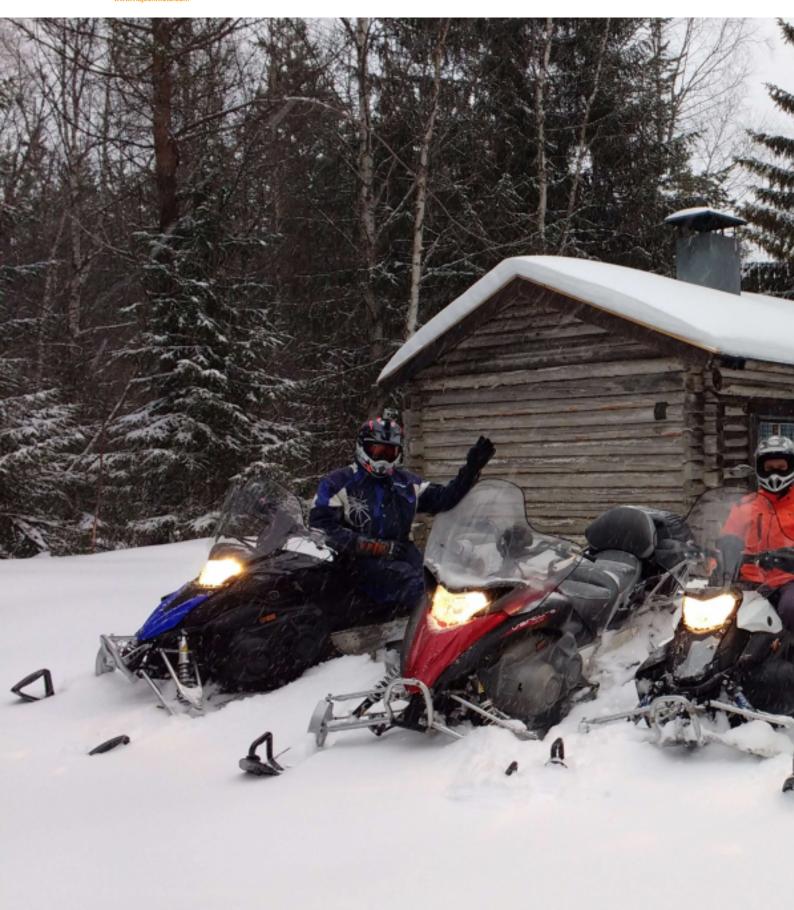

We will enjoy some of the best snowmobiles on the market, the Yamaha Phazer and the Viking (all recently acquired)

The snowmobile adventure will have different activities to suit the client such as dog sleds and of course, the typical saunas of these places, all seasoned with good local food and an incredible atmosphere.

#### 1 - - Estocolm -

Stockholm (Arlanda Airport) once here, we can go to the base in two ways, the first and most comfortable will be flying back to Sundsvall airport, (if you prefer you can go by train to Sundsvall, the name of the station in which we must stop is Stockhol) Whether we come by plane or by train, our companion Wilco will come to pick us up in private transport and take us to our base, where a good dinner and a well-deserved bed awaits us after the hard day of travel. You will stay in small cozy wooden cabin with floor heating and a little kitchen but showers and toilets are in a separate service building.

#### 2 - Estocolm - Sörbygden - 90 Km

Today begins the adventure and for this, the first thing is to learn to take the snowmobiles and this is our guide, who will teach us to take the most necessary machines and tricks once we get on the motorcycles. The first day, it will be smooth since the guide wants to know the level of the participants, so we start following the marked tracks that are on the mountain Today we will stop to eat something in the middle of nowhere, where we will light a fire and cook our food in the middle of nature After lunch we follow the established route and return to our cabin in the middle of the afternoon In the evening a good sauna and a delicious local-style dinner awaits us