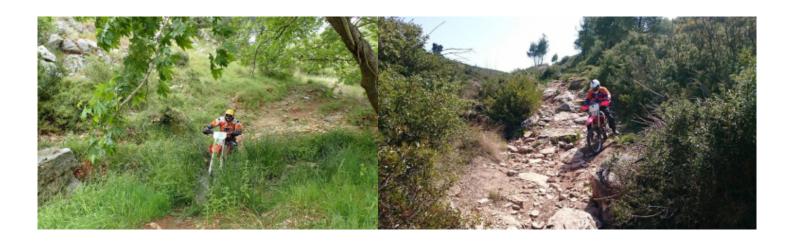

#### 8 DAYS / 7 NIGHTS / 5 DAYS on a motorcycle

This 8-day Enduro Tour will give you exciting experiences as it combines Enduro tracks with archaeological and historical visits.

For three full days you will enjoy the best trails, riding the latest KTM bikes (2022 models) through tracks, roads, dry and not so dry rivers, while enjoying different terrains and different levels of difficulty.

After this day of rest we still have two more days of the route, traveling through different terrains, muddy, gravel, rocky, fast or slow, but always exciting, to enjoy the landscape and all its richness in culture and nature.