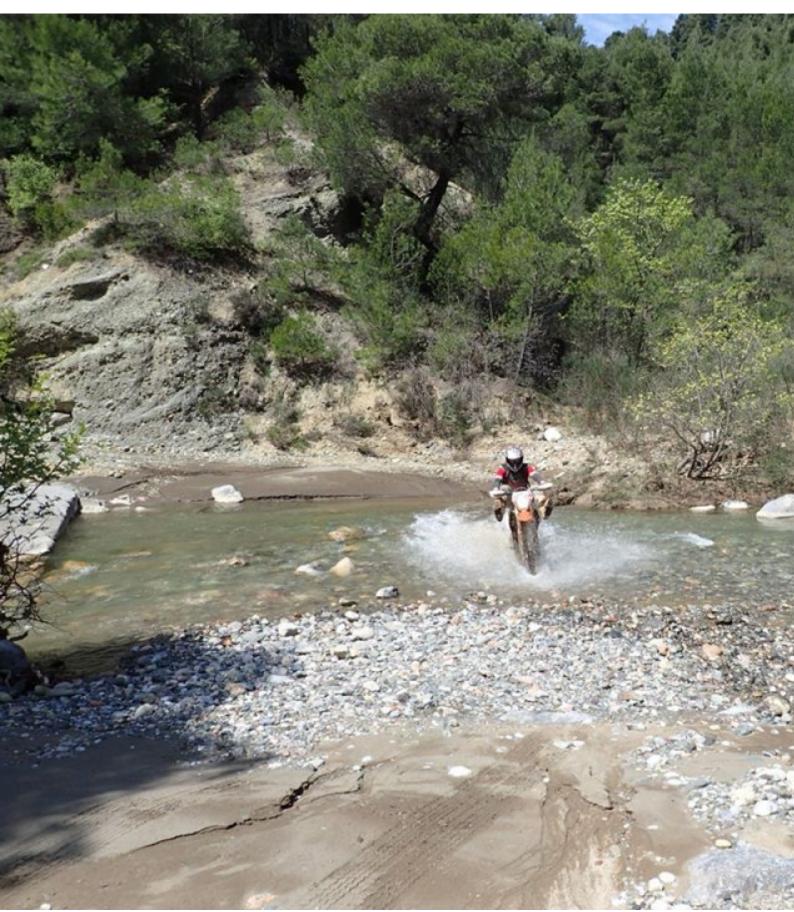

#### 8 DAYS / 7 NIGHTS / 5 DAYS on a motorcycle

This 8-day Enduro Tour will give you exciting experiences as it combines Enduro tracks with archaeological and historical visits.

For three full days you will enjoy the best trails, riding the latest KTM bikes (2022 models) through tracks, roads, dry and not so dry rivers, while enjoying different terrains and different levels of difficulty.

After this day of rest we still have two more days of the route, traveling through different terrains, muddy, gravel, rocky, fast or slow, but always exciting, to enjoy the landscape and all its richness in culture and nature.