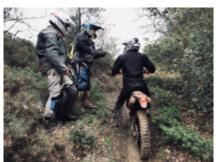

#### 8 DAYS / 7 NIGHTS / 5 DAYS on a motorcycle

This 8-day Enduro Tour will give you exciting experiences as it combines Enduro tracks with archaeological and historical visits.

For three full days you will enjoy the best trails, riding the latest KTM bikes (2022 models) through tracks, roads, dry and not so dry rivers, while enjoying different terrains and different levels of difficulty.

After this day of rest we still have two more days of the route, traveling through different terrains, muddy, gravel, rocky, fast or slow, but always exciting, to enjoy the landscape and all its richness in culture and nature.