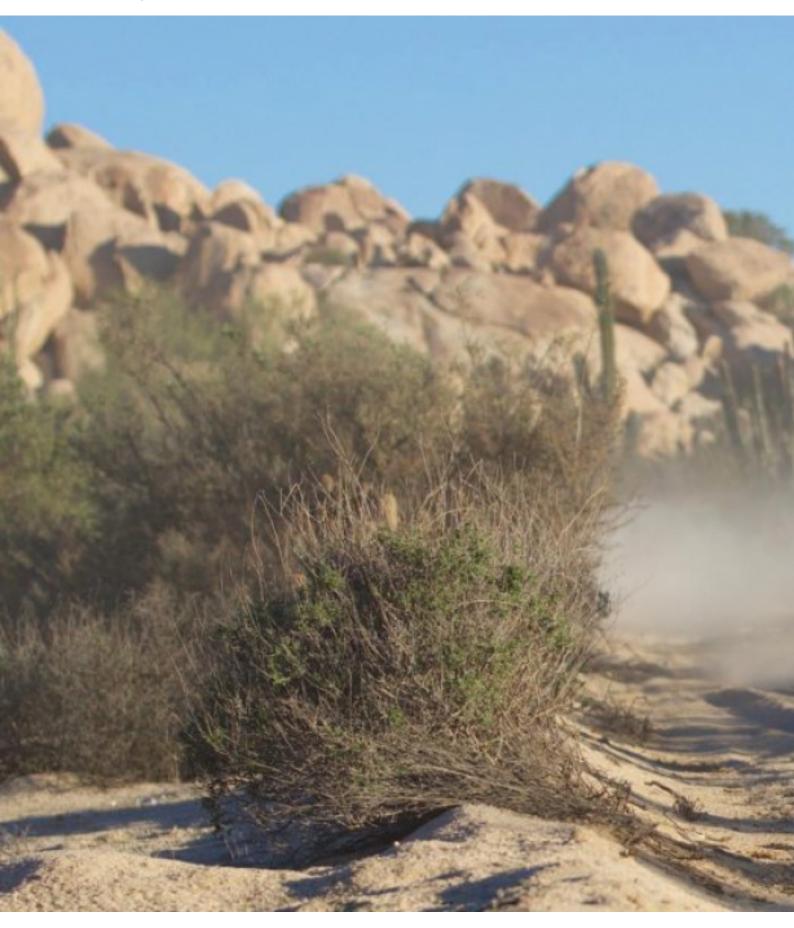

### 2 - Ensenada - Mike's Sky Rancho - 350

We begin the day departing from the hotel on our Chase trucks towards the town of Ojos Negros, passing through El Tule and finally arriving at Piedras Gordas. Here, we will unload the bikes and gear-up to begin our tour. You will be guided through several sections of the National Park "Constitución de 1857", very famous by preserving nature, majestic pine views and the highly visited Laguna Hanson. After this area the ride will continue through Valle de la Trinidad where you will find some whoops . If light still in the horizon you will have the option to continue through El Borrego towards Mike's Sky Ranch. This Hotel is in the middle of nowhere, iconic in Baja because of the the history and great off-road experiences.

### 3 - Mike's Sky Rancho - Ejido Eréndira - 400

After a great stay we will begin the day with a good breakfast and ride towards the Pacific Ocean, this day we will ride along the coast crossing Colonet and finishing in Erendira.