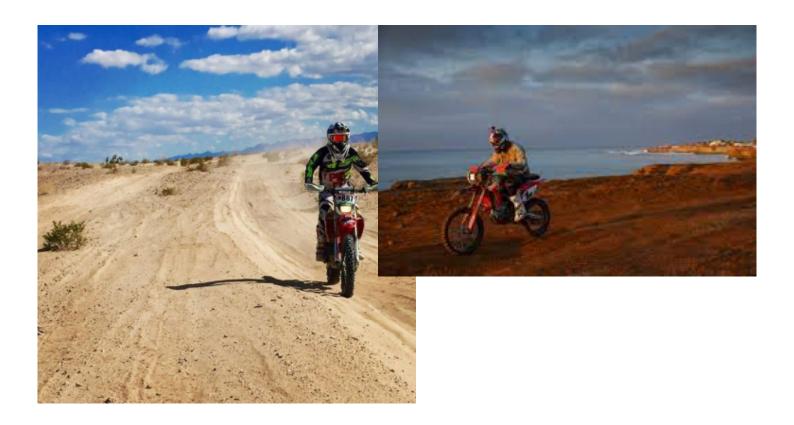

# Motorcycle Enduro off Road Tour Baja California short Enduro off Road tour

durada dificultat Vehicle de suport

4 días Normal-Hard S

**Language** guia en,es Si

BAJA is short for Peninsula de Baja California, which means the peninsula of California in México. BAJA is the mecca for off road races in México, and worldly known for the Score Series: Baja 250, 400, 400 and 1000. The reason is because it's the perfect geographical location due to its diverse terrain and unique scenery. We offers you an experience unlike any other by taking you touring BAJA Noth peninsula. We assure you that you will remember this trip for the rest of your life.

Our certified staff is professional and our infrastructure and logistics are the most important factors that will give you the opportunity to never have to worry and allow you to enjoy your trip fully More than 700 tour miles are awaiting for you. We welcome you to look at the details provided for this trip.