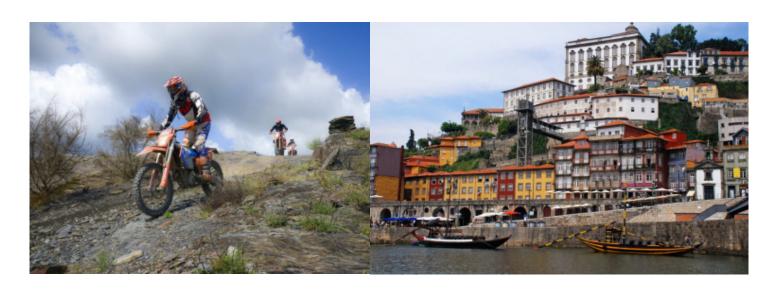

### A MOTORCYCLE TOUR WITH ADRENALINE, HERITAGE AND MODERNITY

This Enduro tour begins in the Porto city center. After a short 15-minute ride up the banks of the Douro, at Serra de Valongo, the offroad experience begins through the famous trails of the Extreme XL Lagares.

This tour will provide some unique experiences, not just in the mountains but while you are in Porto, a cosmopolitan city, known for its hospitality, food & wine and diverse cultural life. The mix of heritage and modernity makes Porto a city filled with charm and contrasts. A vibrant destination where amazing restaurants and excellent Douro wines are never far, as well as an internationally renowned nightlife.