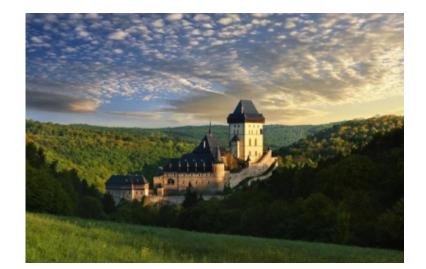

#### **Karlstejn Castle**

Karlstejn is a Gothic castle built by Emperor Charles IV in the 14th century, 28 km southwest of Prague in the Czech Republic.