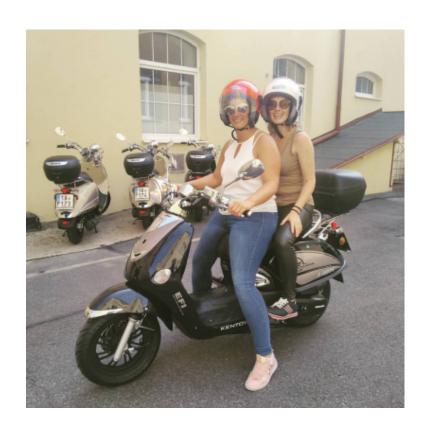

Motorcycle touring and cruiser tour Czech Castles Scooter Tour for 1 day. The South Way. (audio guide)

# Motorcycle touring and cruiser tour Czech Castles Scooter Tour for 1 day. The South

# Way. (audio guide)

durada dificultat Vehicle de suport

1 días Easy-Normal No

**Language** guia en No

1 day scooter tour of Czech castles according to an intensive program of the northern territory of the republic.