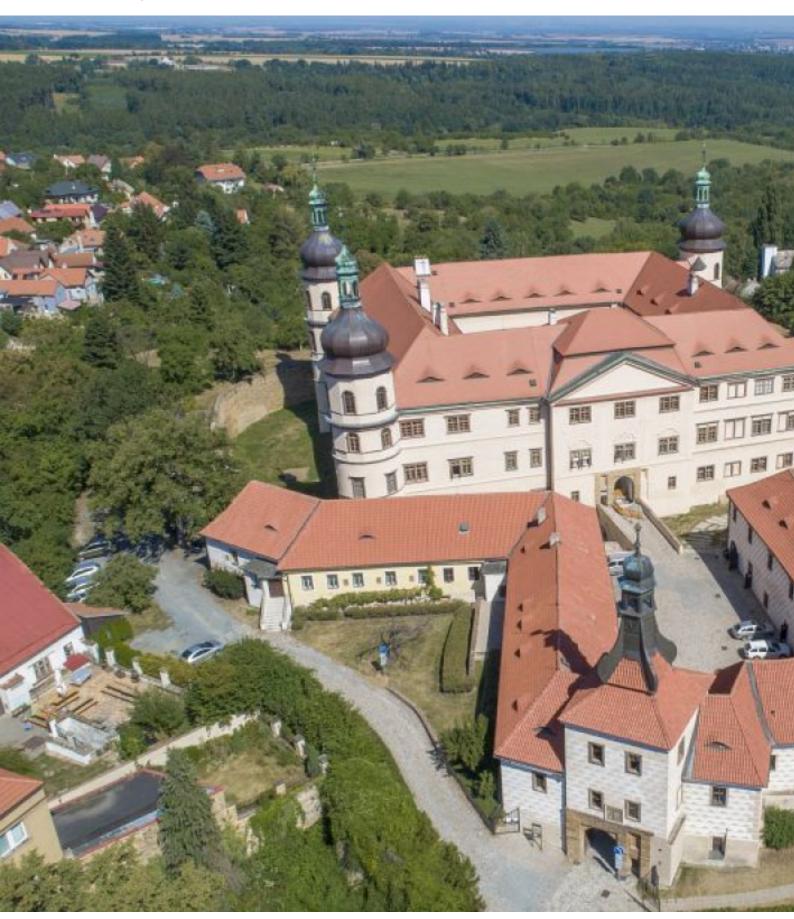

#### **lemnishte Castle**

This beautiful castle is still used as a residence by the descendants of the old Bohemian aristocratic family of Sternberg. The Baroque chateau was built in 1724 and is a prime example of a Baroque summer residence.