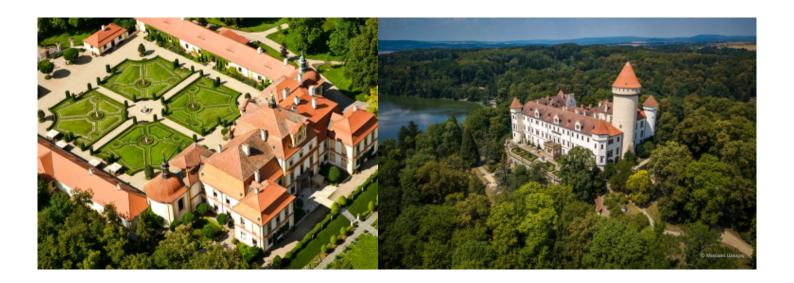

#### **Pruhonice Castle**

The Greater Castle, built on the structure of the old Průhonice fort, is horseshoe-shaped, since the architect Stibral had a part of the South Wing demolished to open the inner courtyard out over the lake, providing a grand view of the park.

# **Konopiste Castle**

This building that started as a late 13th century Gothic castle belonged over the years to some of the most prominent historical figures. The last owner was the heir to the Austro-Hungarian crown Archduke Franz Ferdinand d´Este who, was, together with his wife Sophia.