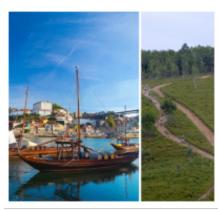

This tour will provide some unique experiences, not just in the mountains but while you are in Porto, a cosmopolitan city, known for its hospitality, food & wine and diverse cultural life. The mix of heritage and modernity makes Porto a city filled with charm and contrasts. A vibrant destination where amazing restaurants and excellent Douro wines are never far, as well as an internationally renowned nightlife.

#### A MOTORCYCLE TOUR WITH ADRENALINE, HERITAGE AND MODERNITY

This Enduro tour begins in the Porto city center. After a short 15-minute ride up the banks of the Douro, at Serra de Valongo, the offroad experience begins through the famous trails of the Extreme XL Lagares.