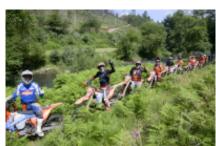

A true haven for Enduro lovers, the mountain peaks of Serra de Valongo, with its very technical rocky trails and stunning backdrop, make for a thrilling ride. For the less experienced riders, alternative trails are always available.

For three days, you will enjoy the best enduro trails, riding the latest KTM motorbikes (of-the-year models) through river beds, and in some cases through streams, supported by experienced enduro guides who will lead you through some unbelievable places. At the end of each day, after all challenges have been met, everyone will feel like an Enduro hero and can experience a warming group dinner.