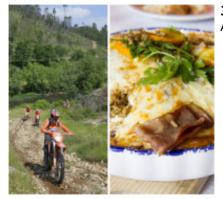

#### A MOTORCYCLE TOUR WITH ADRENALINE, HERITAGE AND MODERNITY

This Enduro tour begins in the Porto city center. After a short 15-minute ride up the banks of the Douro, at Serra de Valongo, the offroad experience begins through the famous trails of the Extreme XL Lagares.

A true haven for Enduro lovers, the mountain peaks of Serra de Valongo, with its very technical rocky trails and stunning backdrop, make for a thrilling ride. For the less experienced riders, alternative trails are always available.

For three days, you will enjoy the best enduro trails, riding the latest KTM motorbikes (of-the-year models) through river beds, and in some cases through streams, supported by experienced enduro guides who will lead you through some unbelievable places. At the end of each day, after all challenges have been met, everyone will feel like an Enduro hero and can experience a warming group dinner.

This tour will provide some unique experiences, not just in the mountains but while you are in Porto, a cosmopolitan city, known for its hospitality, food & wine and diverse cultural life. The mix of heritage and modernity makes Porto a city filled with charm and contrasts. A vibrant destination where amazing restaurants and excellent Douro wines are never far, as well as an internationally renowned nightlife.