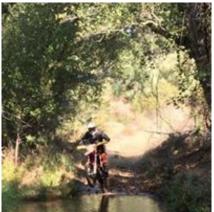

Motorcycle Enduro off Road tour, Trans-Alentejo Portugal

# Motorcycle Enduro off Road tour, Trans-Alentejo Portugal

durada dificultat Vehicle de suport

5 días alt No

Language guia

en,es Si

An all included package with KTM 450 EXC each bike mounted with GPS GARMIN MONTANA.

Named like this because it has a whole day dedicated to "Serra d`Ossa", a montain range with spectacular riding and fire tracks and beautiful views over the Alentejo plains.

This is a tour around Évora, each day we go out and return to Évora. A total of 5 days; your arrival day, plus 4 days biking for all levels of experience.

4 totally different riding days over 750 km of varied tracks.

Enjoy the beautifull city of Évora, World Heritage by UNESCO, have a rest at the best accommodation and taste our marvelous tradicional portuguese cuisine and wines.