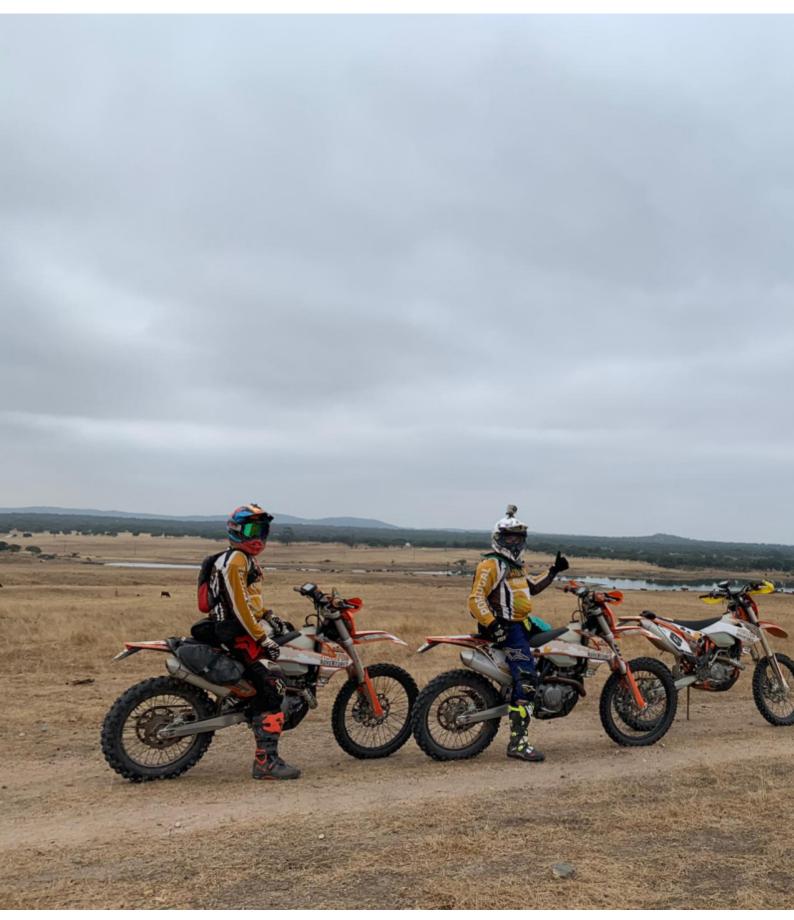

# Motorcycle Enduro off Road tour, Trans-Alentejo Portugal

durada dificultat Vehicle de suport

5 días alt No

Language guia

en,es Si

An all included package with KTM 450 EXC each bike mounted with GPS GARMIN MONTANA.

Named like this because it has a whole day dedicated to "Serra d`Ossa", a montain range with spectacular riding and fire tracks and beautiful views over the Alentejo plains.

This is a tour around Évora, each day we go out and return to Évora. A total of 5 days; your arrival day, plus 4 days biking for all levels of experience.

4 totally different riding days over 750 km of varied tracks.

Enjoy the beautifull city of Évora, World Heritage by UNESCO, have a rest at the best accommodation and taste our marvelous tradicional portuguese cuisine and wines.