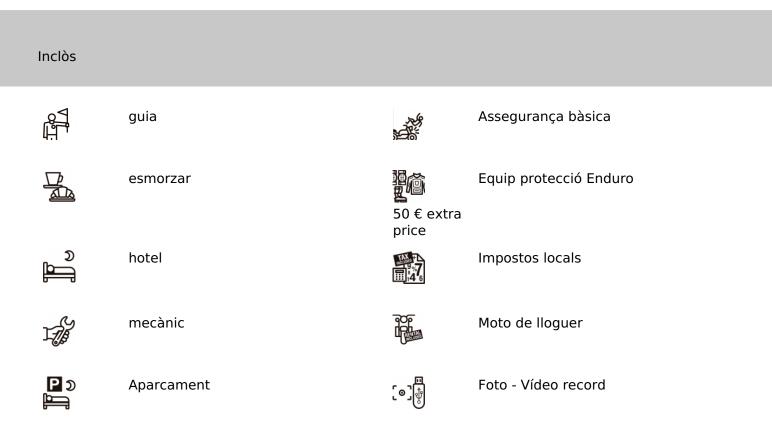

# Motorcycle Enduro off Road tour Athens, Greece

| durada                | dificultat        | Vehicle de suport |
|-----------------------|-------------------|-------------------|
| 4 días                | Normal-Hard       | No                |
|                       |                   |                   |
| Language              | guia              |                   |
| <b>Language</b><br>en | <b>guia</b><br>Si |                   |

# no inclòs

| 9<br>E<br>E<br>E | Vehicle de suport        | 180      | Begudes AMB Alcohol                   |
|------------------|--------------------------|----------|---------------------------------------|
| Ð                | dipòsit fiança           | iQi      | sopar                                 |
| *0               | Equip fred extrem        | <u>n</u> | Ferris                                |
| N N              | vols                     | ΪŎĬ      | dinar                                 |
| 7                | Mapes & Road Book        | AZA      | Devolució moto en<br>origen           |
|                  | Entrades Parcs Nacionals | đ        | Begudes SENSE Alcohol<br>Aigua - Cafè |
| Ŀğ               | On route snacks          | <b>1</b> | Gasolina & oli                        |
|                  | propines                 |          | visats                                |