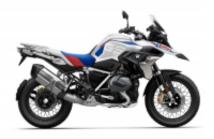

# 16 - Burgàs - Sofia - 382

Burgas – Sofia 382 km - 3h41min riding Ride back to the city of Sofia. Arrival at 02:00 PM. Transfer to the Airport for your flight back home.

**R 1200 GS LC** + \$1,079.98

**F 850 GS** + \$1,079.98

**R 1250 GS** + \$1,277.40

**F 750 GS** + \$882.57

Dates i preus

|                            | 2 persones, 1 moto en | 2 persones, 2 motos en | A 1 persona, 1 moto en |
|----------------------------|-----------------------|------------------------|------------------------|
|                            | habitació doble       | habitació doble        | habitació individual   |
| 2026-04-22 -<br>2026-05-07 | \$11,593.42           | \$13,020.04            | \$7,472.08             |