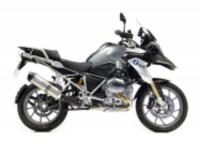

# 16 - Burgàs - Sofia - 382

Burgas – Sofia 382 km - 3h41min riding Ride back to the city of Sofia. Arrival at 02:00 PM. Transfer to the Airport for your flight back home.

**R 1200 GS LC** + \$1,079.98

**F 850 GS** + \$1,079.98

**R 1250 GS** + \$1,277.40

**F 750 GS** + \$882.57

Dates i preus

|                            | 2 persones, 1 moto en | 2 persones, 2 motos en | A 1 persona, 1 moto en |
|----------------------------|-----------------------|------------------------|------------------------|
|                            | habitació doble       | habitació doble        | habitació individual   |
| 2026-04-22 -<br>2026-05-07 | \$11,593.42           | \$13,020.04            | \$7,472.08             |