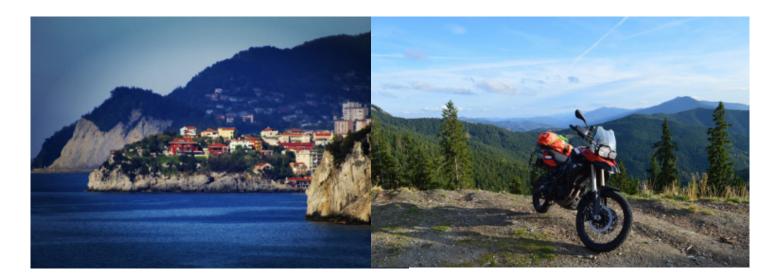

# 15 - Istanbul - Burgàs - 325

Istanbul (TR) – Burgas (BG) 325 km - about 5hrs10min riding Continue your journey back to Bulgaria and the Black Sea Resort of Burgas. Second port city in the country, Burgas is a famous summer destination.

#### 11 - Ankara - Doğanyurt - 370

Ankara – Inebolu – Doganyurt 370 km - 5hrs20min From the Central Anatolia to the Black Sea. Ride the twists and turns of the black sea coast to the fishermen city of Doganyurt. The ride will reward you with incredible riding and fantastic views.