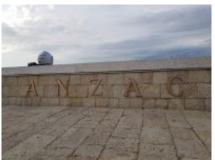

# 3 - Tekirdağ - Província de Çanakkale - 190

Tekirdag – Gallipoli – Anzac Cove – Canakkale 188 km - about 4hrs30min riding Ride along Marmara Sea to Anzac Cove - a small cove on the Gallipoli peninsula. The ANZACs landed here during World War I. Cross Dardanelle Strait, separating Asian Turkey from European Turkey. Spend the night in Canakkale.