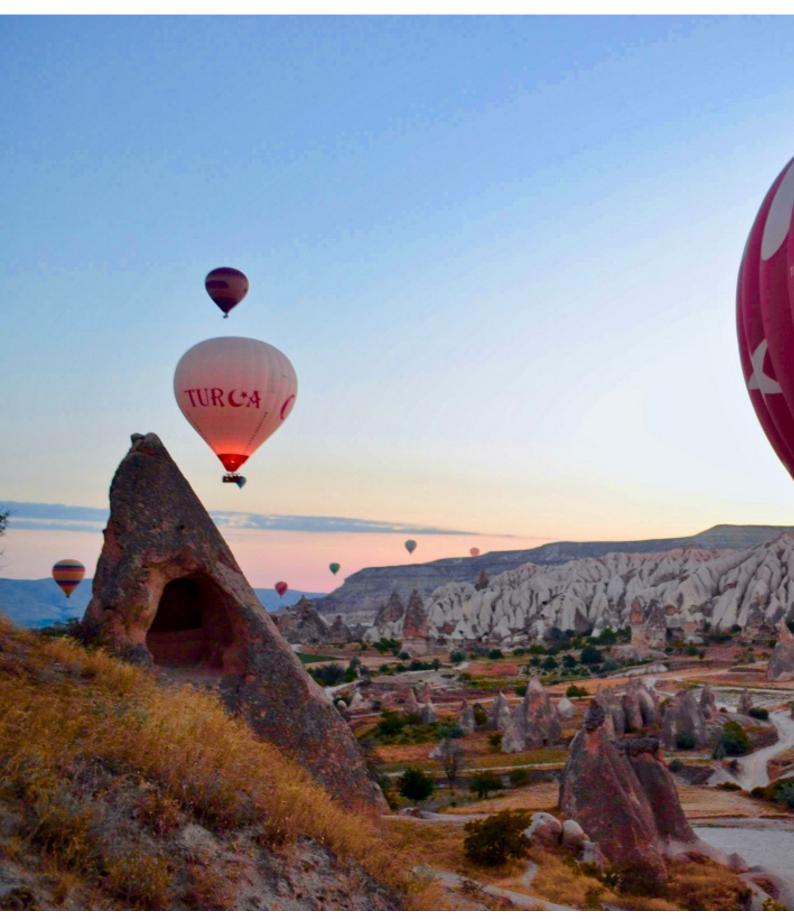

This **Bulgaria & Turkey Motorcycle Tour** takes you riding the motorbike along the three seas: the Marmara, Aegean and the Black Sea Coasts. Cross **Dardanelles** and **Bosphorus Straits**! Venture up in the sky on a **hot air balloon ride** to enjoy the endless views of Anatolia.

#### 9 - Cappadocia - Cappadocia - 0

Goreme, Cappadocia Enjoy a rest day in Cappadocia. Seeing the region from above during a hot air balloon ride will surely impress you. Spend the night in Goreme.

Una altra informació

Balloon Ride in Capadochia included Ephesus Archaeological site included OPTIONAL: Additional insurance coverage available on request at an extra cost. **Despeses de cancel·lació** 