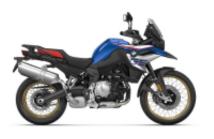

# 16 - Burgàs - Sofia - 382

Burgas – Sofia 382 km - 3h41min riding Ride back to the city of Sofia. Arrival at 02:00 PM. Transfer to the Airport for your flight back home.

**R 1200 GS LC** + \$1,079.98

**F 850 GS** + \$1,079.98

**R 1250 GS** + \$1,277.40

**F 750 GS** + \$882.57

Dates i preus

|                            | 2 persones, 1 moto en | 2 persones, 2 motos en | A 1 persona, 1 moto en |
|----------------------------|-----------------------|------------------------|------------------------|
|                            | habitació doble       | habitació doble        | habitació individual   |
| 2026-04-22 -<br>2026-05-07 | \$11,593.42           | \$13,020.04            | \$7,472.08             |