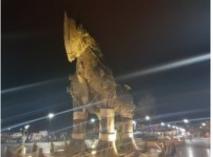

# 4 - Província de Çanakkale - Esmirna - 310

Chanakale – Troy – Izmir 310 km – about 5 hrs riding The wooden horse used in the movie Troy is on display in Canakkale. Visit the real archaeological site of Troy – UNESCO World Heritage. Continue your journey to western Anatolia. Accommodation in Izmir.