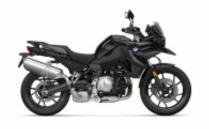

# 16 - Burgàs - Sofia - 382

Burgas – Sofia 382 km - 3h41min riding Ride back to the city of Sofia. Arrival at 02:00 PM. Transfer to the Airport for your flight back home.

**R 1200 GS LC** + \$1,079.98

**F 850 GS** + \$1,079.98

**R 1250 GS** + \$1,277.40

**F 750 GS** + \$882.57

Dates i preus

|                            | 2 persones, 1 moto en | 2 persones, 2 motos en | A 1 persona, 1 moto en |
|----------------------------|-----------------------|------------------------|------------------------|
|                            | habitació doble       | habitació doble        | habitació individual   |
| 2026-04-22 -<br>2026-05-07 | \$11,593.42           | \$13,020.04            | \$7,472.08             |