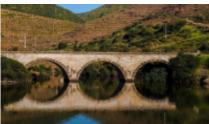

#### 6 - Districte de Faro - Èvora -

Algarve-Evora

It's time to say goodbye to the golden coasts of the Algarve to continue your journey in the Alentejo region, taking the N2, legendary in Portugal. The road is a reference in the world of

bikers. You cross the Alentejo region, cork oak forests and wonderful villages and mountains, typical of the region. This route will also reveal the fields of olive trees, almond trees and various farms, to arrive at the stopover town, Évora, one of the most beautiful cities in Portugal, class Unesco World Heritage.