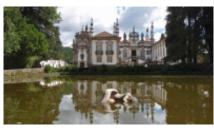

#### 6 - Districte de Faro - Èvora -

Algarve-Evora

It's time to say goodbye to the golden coasts of the Algarve to continue your journey in the Alentejo region, taking the N2, legendary in Portugal. The road is a reference in the world of

bikers. You cross the Alentejo region, cork oak forests and wonderful villages and mountains, typical of the region. This route will also reveal the fields of olive trees, almond trees and various farms, to arrive at the stopover town, Évora, one of the most beautiful cities in Portugal, class Unesco World Heritage.