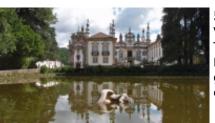

#### 6 - Districte de Faro - Èvora -

Algarve-Evora

It's time to say goodbye to the golden coasts of the Algarve to continue your journey in the Alentejo region, taking the N2, legendary in Portugal. The road is a reference in the world of

bikers. You cross the Alentejo region, cork oak forests and wonderful villages and mountains, typical of the region. This route will also reveal the fields of olive trees, almond trees and various farms, to arrive at the stopover town, Évora, one of the most beautiful cities in Portugal, class Unesco World Heritage.