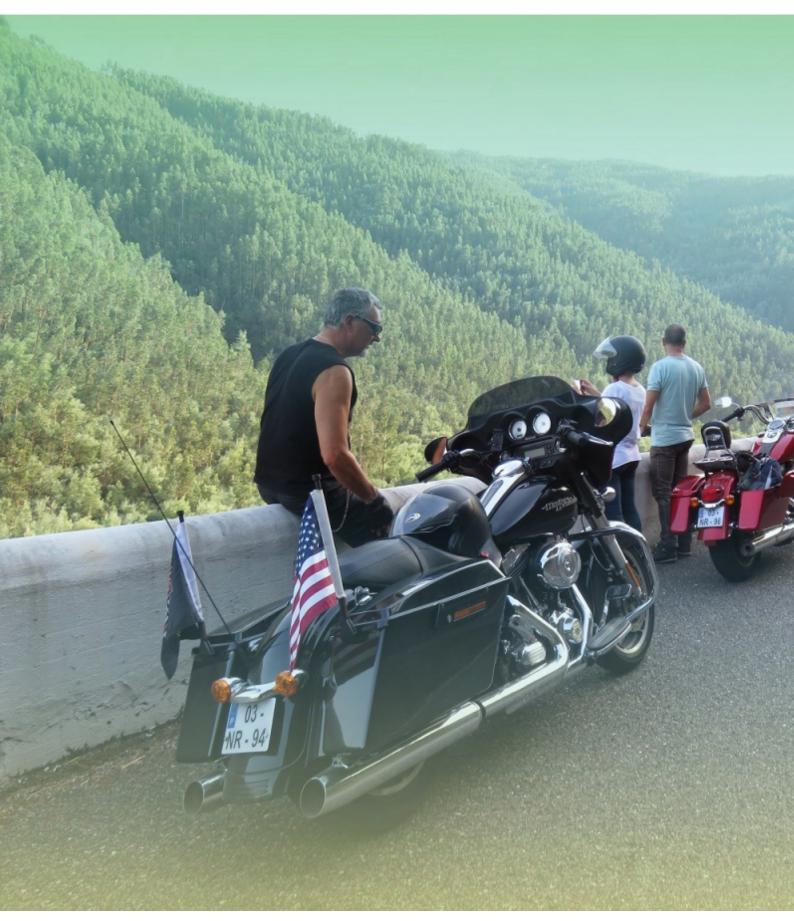

The SOUTH CIRCUIT is a wonderful stay, for motorcycle enthusiasts who like to travel on winding roads. This stay will meet all your expectations, with its landscapes as far as the eye can see, traditions, culture, gastronomy and the kindness of the inhabitants. You will travel to meet different landscapes, both sea and mountains.