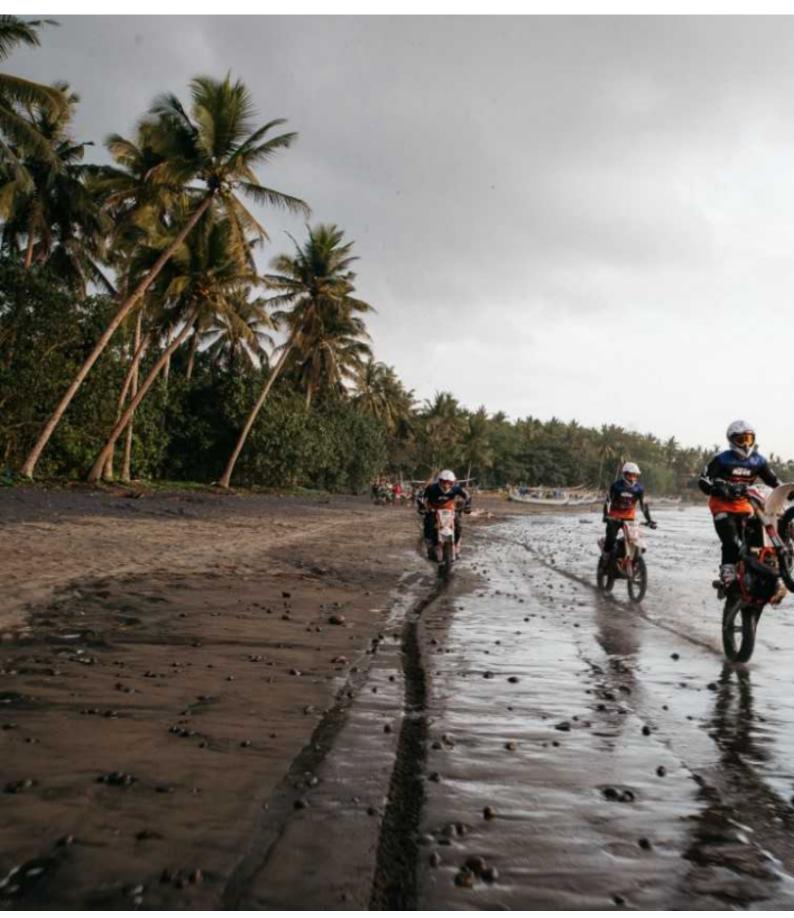

# **Motorcycle Enduro off Road Tour Bali**

**Duration Difficulty Support vehicle** 

8 días Normal-Hard نعم

Language Guide

en,es نعم

Have you always thought that Bali was a destination for sun and sand? Well, we offer you an incredible mix ... Final model enduro motorcycles, guide in english or Spanish, good hotels, incredible landscapes, volcanoes, beaches, good food and much more ... Come with us to this route of 7 days 5 on a motorcycle and you will never forget it !!