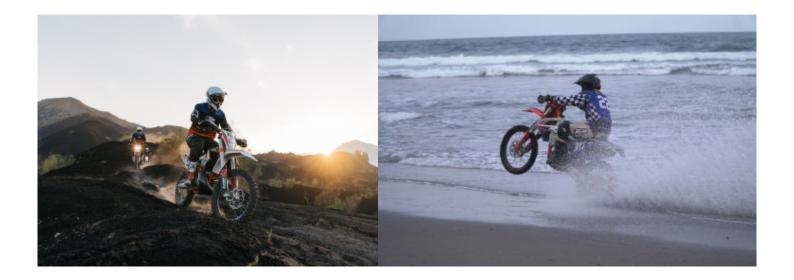

# **Motorcycle Enduro off Road Tour Bali**

**Duration Difficulty Support vehicle** 

8 días Normal-Hard نعم

Language Guide

en,es نعم

Have you always thought that Bali was a destination for sun and sand? Well, we offer you an incredible mix ... Final model enduro motorcycles, guide in english or Spanish, good hotels, incredible landscapes, volcanoes, beaches, good food and much more ... Come with us to this route of 7 days 5 on a motorcycle and you will never forget it !!