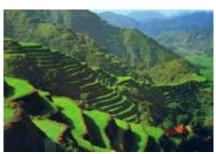

# **Motorcycle Enduro off Road Tour Bali**

**Duration Difficulty Support vehicle** 

8 días Normal-Hard نعم

Language Guide

en,es نعم

Have you always thought that Bali was a destination for sun and sand? Well, we offer you an incredible mix ... Final model enduro motorcycles, guide in english or Spanish, good hotels, incredible landscapes, volcanoes, beaches, good food and much more ... Come with us to this route of 7 days 5 on a motorcycle and you will never forget it !!