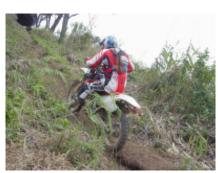

# **Motorcycle Enduro off Road Tour Bali**

**Duration Difficulty Support vehicle** 

8 días Normal-Hard نعم

Language Guide

en,es نعم

Have you always thought that Bali was a destination for sun and sand? Well, we offer you an incredible mix ... Final model enduro motorcycles, guide in english or Spanish, good hotels, incredible landscapes, volcanoes, beaches, good food and much more ... Come with us to this route of 7 days 5 on a motorcycle and you will never forget it !!