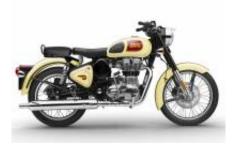

htseeing in Udaipur



**12 - Udaipur - Ranthambore National Park - 430** UDAIPUR - RANTHAMBORE NATIONAL PARK - 430 Kms. Check into your hotel/camp at the park.



13 - Ranthambore National Park - Ranthambore National Park -0

RAMTHAMBORE NATIONAL PARK A Gypsy (an open SUV seating around 5-7 people), Safari inside Ramthambore National Park.



## **14 - Ranthambore National Park - Delhi - 350**RANTHAMBORE NATIONAL PARK - Delhi - 350 Kms. Check into your hotel.

#### 15 - Delhi - Delhi - 0

DELHI Check out time from the hotel is 10:00 HRS, the tour ends here, the taxi for the airport will come, in case anyone wants to visit any place in Delhi or any extra requirement, the same can be arranged on actual. Hope you had a good trip and we hope to see you soon on another adventure with us!!!





Classic 500 + \$0.00

### Dates & prices

|                              | 2x people, 1x motorcycle in double room | 2x people, 2x motorcycles in double room | 1x person, 1x motorcycle in single room |
|------------------------------|-----------------------------------------|------------------------------------------|-----------------------------------------|
| 01-Jan-2025 -<br>31-Dec-2025 | \$2,788.03                              | \$3,571.47                               | \$5,677.53                              |

Days not available: 15-Aug-2018,02-Oct-2018,19-Oct-2018,07-Nov-2018,25-Dec-2018,31-Dec-2018,01-Jan-2019,26-Jan-2019,20-Mar-2019,21-Mar-2019,19-Apr-2019,01-May-2019,15-Aug-2019,02-Oct-2019,07-Oct-2019,08-Oct-2019,27-Oct-2019,29-Oct-2019,25-Dec-2019,31-Dec-2019 \* prices per p