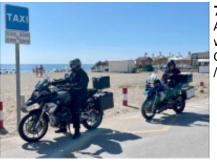

You will enjoy the historic Moorish cities of Sevilla, Granada and Cordoba, see the Mediterranean from the unique viewpoints of the Cabo de Gata Natural Park and ride through stunning "pueblos blancos", the white hillside villages that Andalucia is famous for. It is a biker's heaven. The fabulous roads, the history, the outstanding food: and those are just a few of the highlights of this tour.

#### 3 - Capileira - San José - 171

Contouring the southern edge of the Sierra Nevada in an easterly direction, we head towards the very unique Parque Natural Cabo de Gata and the pretty seaside town of San José. After some lunch, we'll take to the dirt and make our way to the beach made famous by Indiana Jones Junior and Senior, la Playa de Monsul. 2h58/171km.