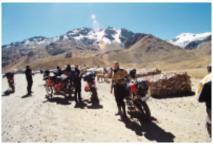

## 5 - Panguipulli - San - 380

Crossing the mountain range towards Argentina passing through beautiful landscapes. Although the height is not high (1300 masl), the mountain roads will demand all the attention of the pilot. To get to Bariloche, we will surround a large part of Lake Nahuelhuapi