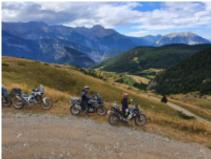

We propose it 100% off road

We will drive 1,400 km through the most beautiful areas of the Pyrenees, we will sleep in good hotels, we will have a 4x4 for assistance, a guide on his own motorcycle and much more ... This route is designed for groups of 6 or more participants

#### 2 - Roses - Camprodon - 224

The exciting 1st stage, runs through an unbeatable variety of terrain, between holm oak forests, sandbanks and vertical firebreaks, we will leave the Mediterranean behind us entering the volcanic area of La Garrotxa, which with its humid trails, deep beech and ancient oak groves, We will approach the foot of the Canigó massif and the Vallter ski area, where we will spend the night and taste the native mountain cuisine.

#### 3 - Camprodon - Andorra la Vella - 268

From the Vallter ski area, we will cross the two great mountain ranges of the Cadí and the Moixeró, which, joined by the Col de Tancalaporta, form an impressive mountain barrier at the junction between the Pre-Pyrenees and the Pyrenees. Forests, broken roads, deep valleys and lost villages ... asphalt link to Andorra where we will spend the night and taste the native mountain cuisine.