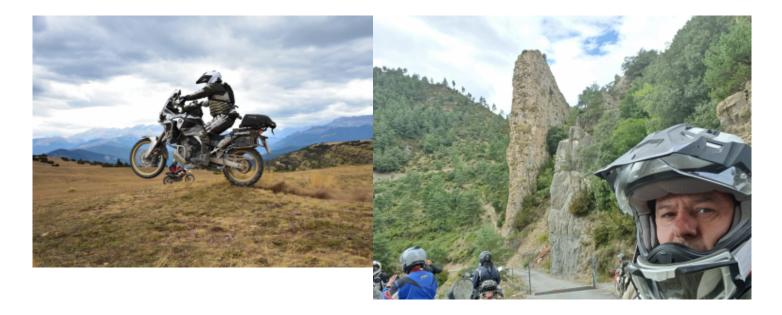

This time we propose a route from Roses to Hondarribia, but 100% off road ...

We know that it is one of the routes most appreciated by motorcyclists, but most of the organized routes tend to run by road... This is not our case.

We propose it 100% off road

We will drive 1,400 km through the most beautiful areas of the Pyrenees, we will sleep in good hotels, we will have a 4x4 for assistance, a guide on his own motorcycle and much more ... This route is designed for groups of 6 or more participants