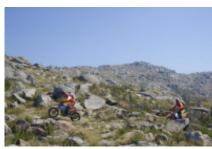

The first challenge presents itself just as you leave the Basecamp, through quite technical trails, up river beds and streams. Three days on the move, making the most of the different terrains, through breathtaking sceneries, along age-old historic trails and coming across heritage sites hidden in the mountains. You will have the chance to be up and close to local wildlife, such as the wild horses, discover the most picturesque villages in the Minho region and obviously taste local delicacies.