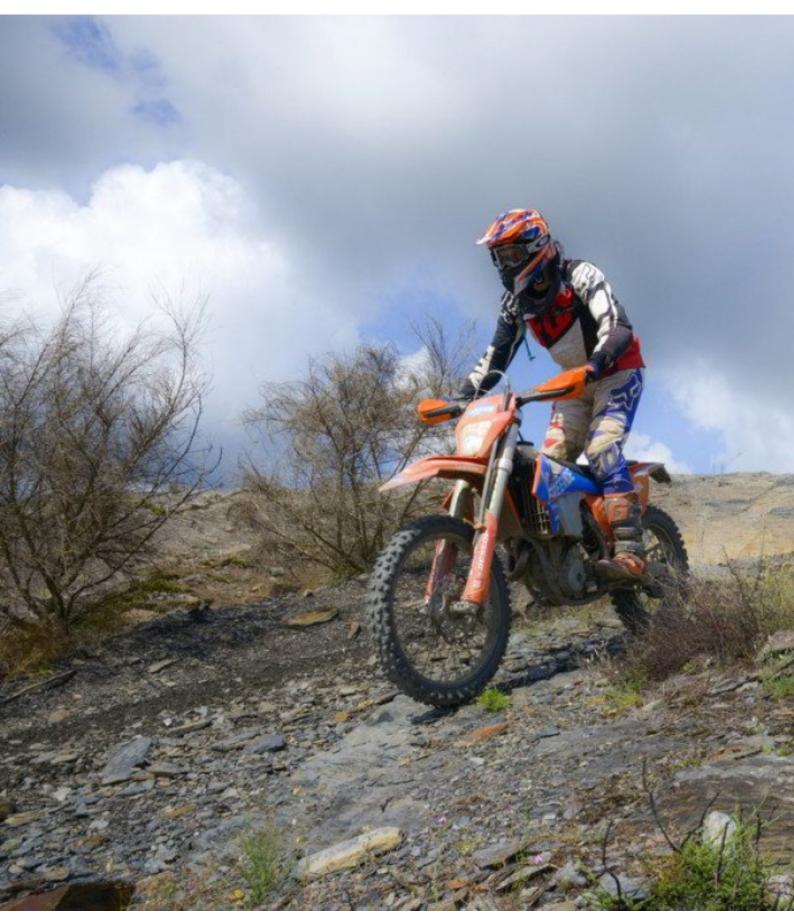

#### A MOTORCYCLE TOUR WITH ADRENALINE, HERITAGE AND MODERNITY

This Enduro tour begins in the Porto city center. After a short 15-minute ride up the banks of the Douro, at Serra de Valongo, the offroad experience begins through the famous trails of the Extreme XL Lagares.

A true haven for Enduro lovers, the mountain peaks of Serra de Valongo, with its very technical rocky trails and stunning backdrop, make for a thrilling ride. For the less experienced riders, alternative trails are always available.