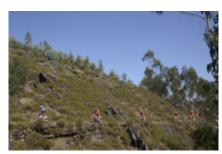

#### A MOTORCYCLE TOUR WITH ADRENALINE, HERITAGE AND MODERNITY

This Enduro tour begins in the Porto city center. After a short 15-minute ride up the banks of the Douro, at Serra de Valongo, the offroad experience begins through the famous trails of the Extreme XL Lagares.

A true haven for Enduro lovers, the mountain peaks of Serra de Valongo, with its very technical rocky trails and stunning backdrop, make for a thrilling ride. For the less experienced riders, alternative trails are always available.