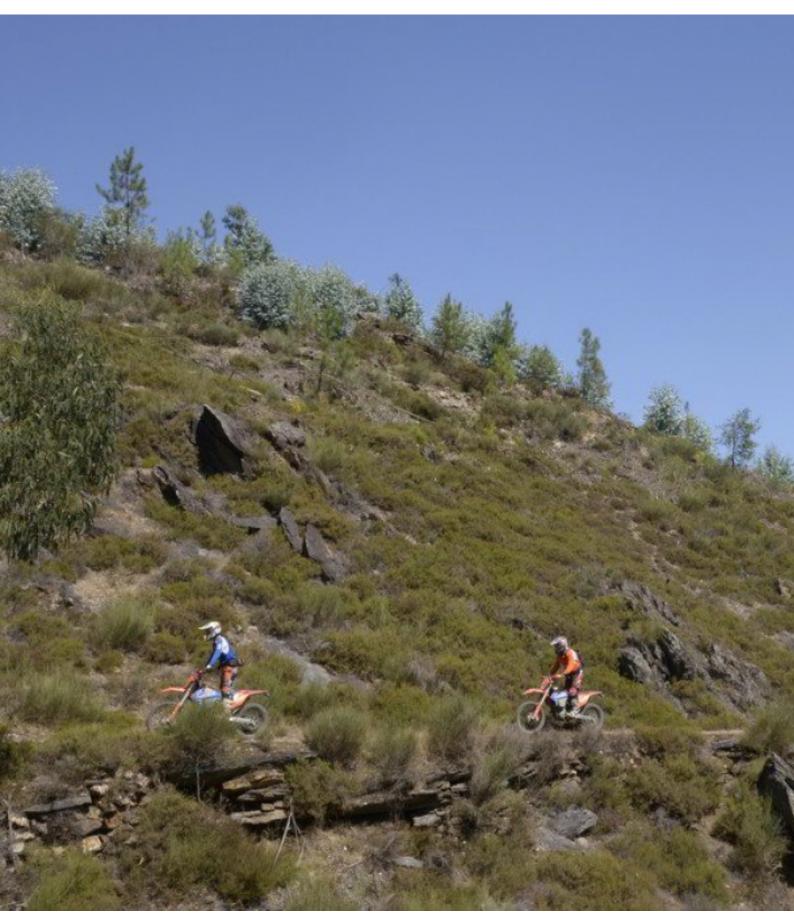

### A MOTORCYCLE TOUR WITH ADRENALINE, HERITAGE AND MODERNITY

This Enduro tour begins in the Porto city center. After a short 15-minute ride up the banks of the Douro, at Serra de Valongo, the offroad experience begins through the famous trails of the Extreme XL Lagares.

A true haven for Enduro lovers, the mountain peaks of Serra de Valongo, with its very technical rocky trails and stunning backdrop, make for a thrilling ride. For the less experienced riders, alternative trails are always available.

For two days, you will enjoy the best enduro trails, riding the latest KTM motorbikes (of-the-year models) through river beds, and in some cases through streams, supported by experienced enduro guides who will lead you through some unbelievable places. At the end of each day, after all challenges have been met, everyone will feel like an Enduro hero and can experience a warming group dinner.