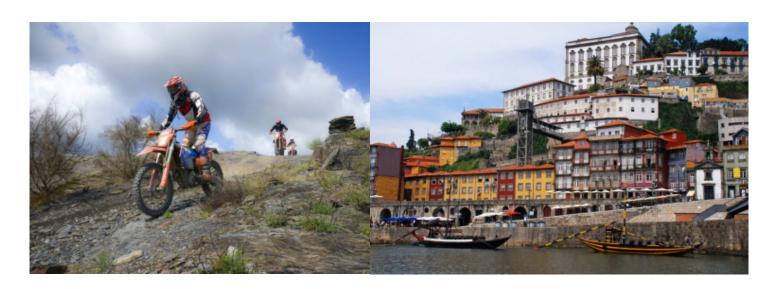

### A MOTORCYCLE TOUR WITH ADRENALINE, HERITAGE AND MODERNITY

This Enduro tour begins in the Porto city center. After a short 15-minute ride up the banks of the Douro, at Serra de Valongo, the offroad experience begins through the famous trails of the Extreme XL Lagares.

A true haven for Enduro lovers, the mountain peaks of Serra de Valongo, with its very technical rocky trails and stunning backdrop, make for a thrilling ride. For the less experienced riders, alternative trails are always available.

This tour will provide some unique experiences, not just in the mountains but while you are in Porto, a cosmopolitan city, known for its hospitality, food & wine and diverse cultural life. The mix of heritage and modernity makes Porto a city filled with charm and contrasts. A vibrant destination where amazing restaurants and excellent Douro wines are never far, as well as an internationally renowned nightlife.