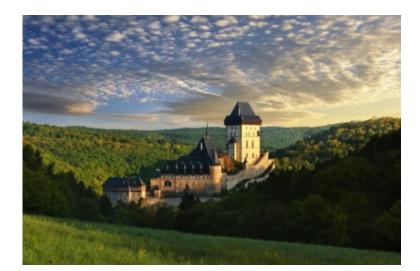

#### Karlstejn Castle

Karlstejn is a Gothic castle built by Emperor Charles IV in the 14th century, 28 km southwest of Prague in the Czech Republic.