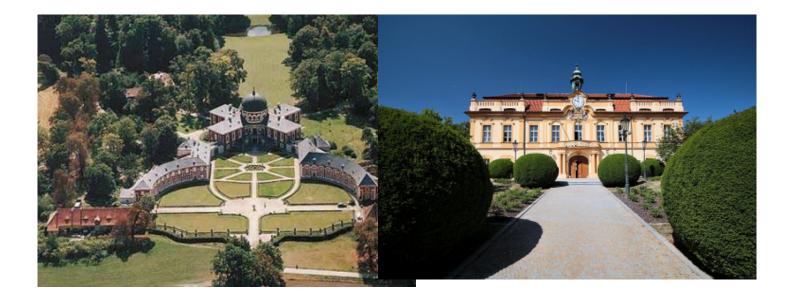

#### **Veltrusy Castle**

Veltrusi Castle - a baroque castle-palace located in the town of Veltrusi, 25 km north of Prague. A romantic landscape, the Vltava River, wild alluvial forest, picturesque centuries-old trees in hidden meadows, golden corn fields and seemingly forgotten corners with statues and pavilions where time has stopped - all this is hidden in the park of the Veltrusa castle, one of the largest castle parks.