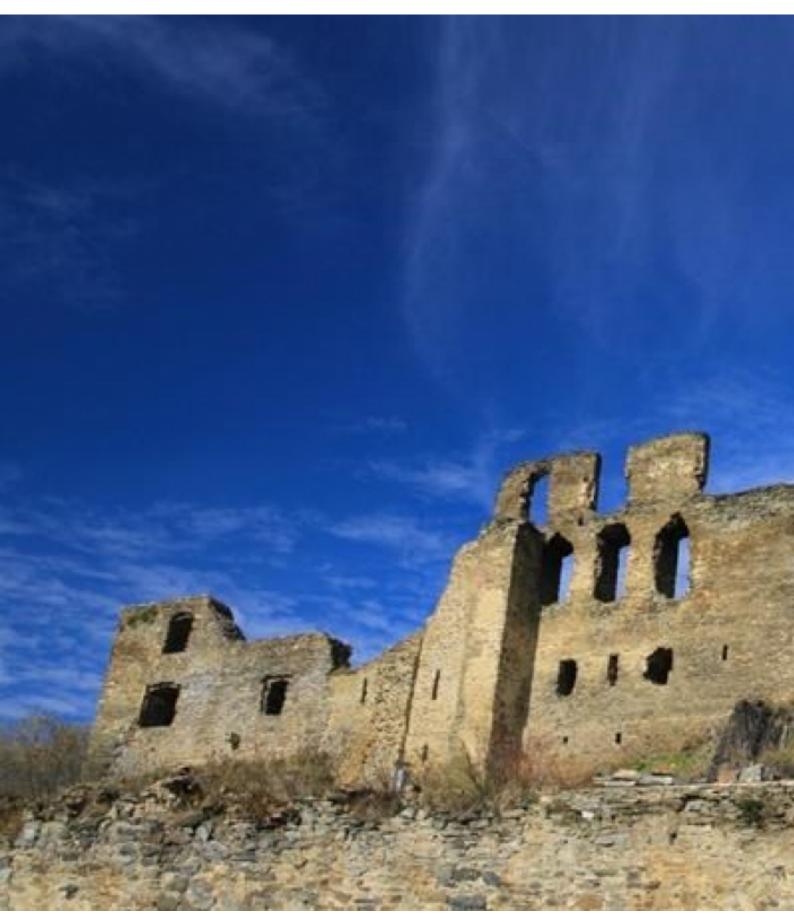

#### **Okorzh Castle**

Okorzh Castle is an extensive ruin with a typical silhouette of a tower torso. The original Gothic castle was established in the 13th century.