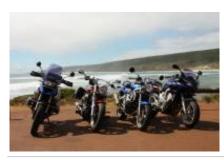

Motorcycle dual-purpose and Adventure Australia, from Melbourne to Brisbane self guided

# Motorcycle dual-purpose and Adventure Australia, from Melbourne to Brisbane self

guided

Duration Difficulty Support vehicle

14 días Normal y

Language Guide

en,es,fr,de,it

Two weeks driving through Australia seem enough if we consider everything we are going to discover along the way. Starting with the famous Great Ocean Road, through the Grampians National Park and in the Victoria Highlands. Roll through the majestic snowy mountains and up to the cultural center of Sydney.