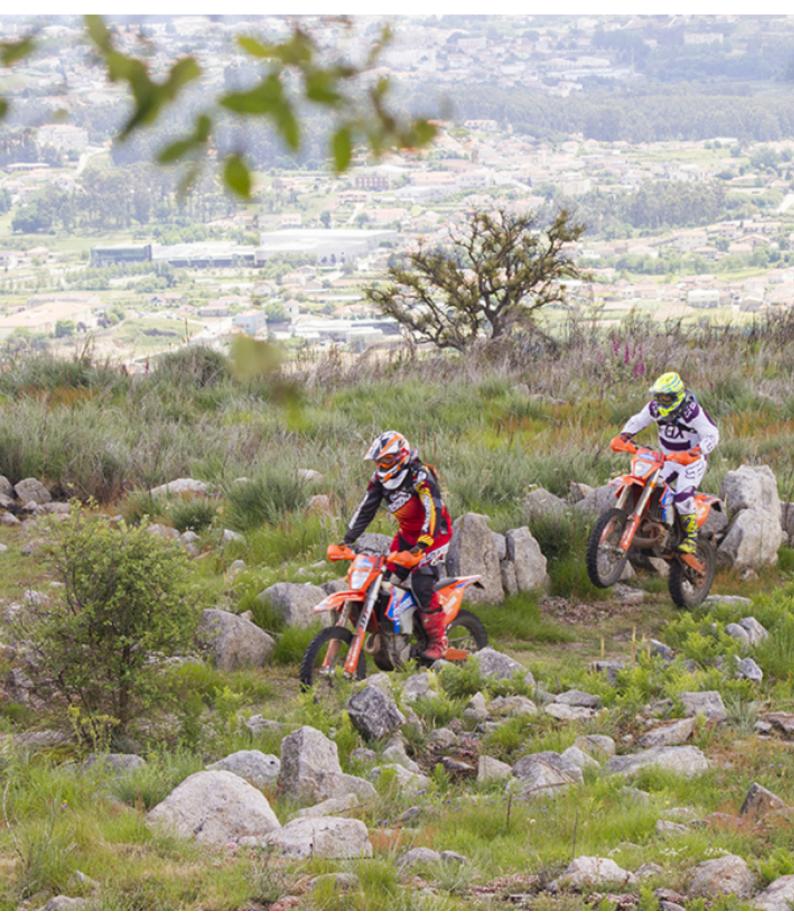

#### A MOTORCYCLE TOUR WITH ADRENALINE, HERITAGE AND MODERNITY

This Enduro tour begins in the Porto city center. After a short 15-minute ride up the banks of the Douro, at Serra de Valongo, the offroad experience begins through the famous trails of the Extreme XL Lagares.

A true haven for Enduro lovers, the mountain peaks of Serra de Valongo, with its very technical rocky trails and stunning backdrop, make for a thrilling ride. For the less experienced riders, alternative trails are always available.

For three days, you will enjoy the best enduro trails, riding the latest KTM motorbikes (of-the-year models) through river beds, and in some cases through streams, supported by experienced enduro guides who will lead you through some unbelievable places. At the end of each day, after all challenges have been met, everyone will feel like an Enduro hero and can experience a warming group dinner.