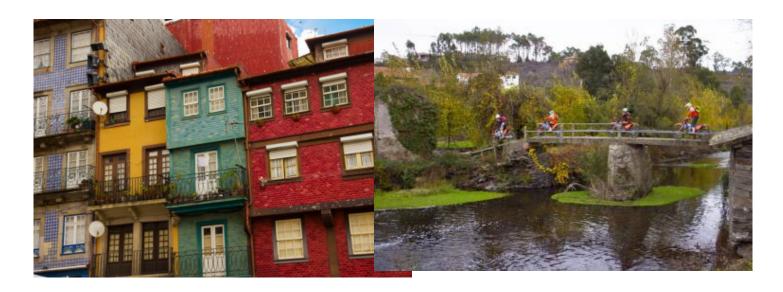

#### A MOTORCYCLE TOUR WITH ADRENALINE, HERITAGE AND MODERNITY

This Enduro tour begins in the Porto city center. After a short 15-minute ride up the banks of the Douro, at Serra de Valongo, the offroad experience begins through the famous trails of the Extreme XL Lagares.

This tour will provide some unique experiences, not just in the mountains but while you are in Porto, a cosmopolitan city, known for its hospitality, food & wine and diverse cultural life. The mix of heritage and modernity makes Porto a city filled with charm and contrasts. A vibrant destination where amazing restaurants and excellent Douro wines are never far, as well as an internationally renowned nightlife.