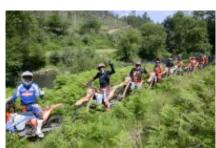

#### A MOTORCYCLE TOUR WITH ADRENALINE, HERITAGE AND MODERNITY

This Enduro tour begins in the Porto city center. After a short 15-minute ride up the banks of the Douro, at Serra de Valongo, the offroad experience begins through the famous trails of the Extreme XL Lagares.

A true haven for Enduro lovers, the mountain peaks of Serra de Valongo, with its very technical rocky trails and stunning backdrop, make for a thrilling ride. For the less experienced riders, alternative trails are always available.

For three days, you will enjoy the best enduro trails, riding the latest KTM motorbikes (of-the-year models) through river beds, and in some cases through streams, supported by experienced enduro guides who will lead you through some unbelievable places. At the end of each day, after all challenges have been met, everyone will feel like an Enduro hero and can experience a warming group dinner.