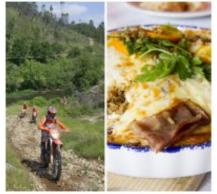

#### A MOTORCYCLE TOUR WITH ADRENALINE, HERITAGE AND MODERNITY

This Enduro tour begins in the Porto city center. After a short 15-minute ride up the banks of the Douro, at Serra de Valongo, the offroad experience begins through the famous trails of the Extreme XL Lagares.

A true haven for Enduro lovers, the mountain peaks of Serra de Valongo, with its very technical rocky trails and stunning backdrop, make for a thrilling ride. For the less experienced riders, alternative trails are always available.

For three days, you will enjoy the best enduro trails, riding the latest KTM motorbikes (of-the-year models) through river beds, and in some cases through streams, supported by experienced enduro guides who will lead you through some unbelievable places. At the end of each day, after all challenges have been met, everyone will feel like an Enduro hero and can experience a warming group dinner.

This tour will provide some unique experiences, not just in the mountains but while you are in Porto, a cosmopolitan city, known for its hospitality, food & wine and diverse cultural life. The mix of heritage and modernity makes Porto a city filled with charm and contrasts. A vibrant destination where amazing restaurants and excellent Douro wines are never far, as well as an internationally renowned nightlife.