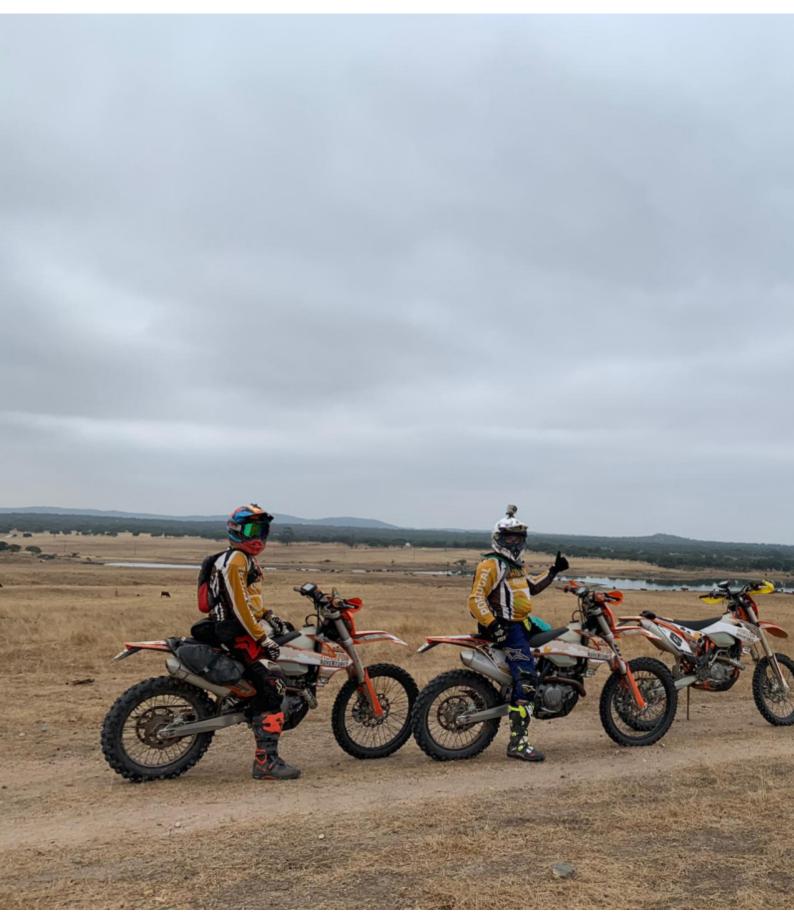

# Motorcycle Enduro off Road tour, Trans-Alentejo Portugal

**Duration Difficulty Support vehicle** 

5 días Normal y

Language Guide

is en,es

An all included package with KTM 450 EXC each bike mounted with GPS GARMIN MONTANA.

Named like this because it has a whole day dedicated to "Serra d`Ossa", a montain range with spectacular riding and fire tracks and beautiful views over the Alentejo plains.

This is a tour around Évora, each day we go out and return to Évora. A total of 5 days; your arrival day, plus 4 days biking for all levels of experience.

4 totally different riding days over 750 km of varied tracks.

Enjoy the beautifull city of Évora, World Heritage by UNESCO, have a rest at the best accommodation and taste our marvelous tradicional portuguese cuisine and wines.