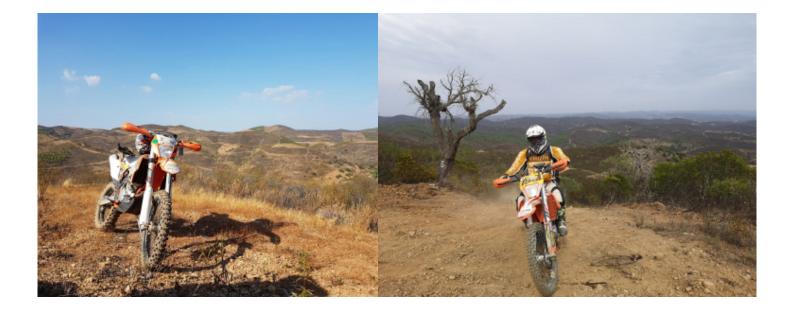

Named like this because it has a whole day dedicated to "Serra d`Ossa", a montain range with spectacular riding and fire tracks and beautiful views over the Alentejo plains.

This is a tour around Évora, each day we go out and return to Évora. A total of 5 days; your arrival day, plus 4 days biking for all levels of experience.

4 totally different riding days over 750 km of varied tracks.

Enjoy the beautifull city of Évora, World Heritage by UNESCO, have a rest at the best accommodation and taste our marvelous tradicional portuguese cuisine and wines.