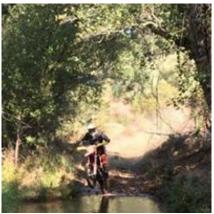

Motorcycle Enduro off Road tour, Trans-Alentejo Portugal

# Motorcycle Enduro off Road tour, Trans-Alentejo Portugal

**Duration Difficulty Support vehicle** 

5 días Normal y

Language Guide

is en,es

An all included package with KTM 450 EXC each bike mounted with GPS GARMIN MONTANA.

Named like this because it has a whole day dedicated to "Serra d`Ossa", a montain range with spectacular riding and fire tracks and beautiful views over the Alentejo plains.

This is a tour around Évora, each day we go out and return to Évora. A total of 5 days; your arrival day, plus 4 days biking for all levels of experience.

4 totally different riding days over 750 km of varied tracks.

Enjoy the beautifull city of Évora, World Heritage by UNESCO, have a rest at the best accommodation and taste our marvelous tradicional portuguese cuisine and wines.