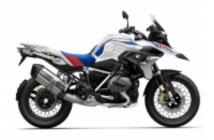

**R 1200 GS LC** + \$667.12

**F 850 GS** + \$667.12

**R 1250 GS** + \$854.38

**F 750 GS** + \$667.12

Dates & prices

|                            | 2x people, 1x motorcycle in double room | 2x people, 2x motorcycles in double room | 1x person, 1x motorcycle in<br>single room |
|----------------------------|-----------------------------------------|------------------------------------------|--------------------------------------------|
| 2026-05-19 -<br>2026-05-29 | \$6,140.81                              | \$7,370.94                               | \$4,298.69                                 |