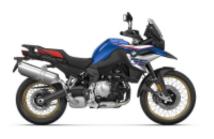

**R 1200 GS LC** + \$667.12

**F 850 GS** + \$667.12

**R 1250 GS** + \$854.38

**F 750 GS** + \$667.12

Dates & prices

|                            | 2x people, 1x motorcycle in double room | 2x people, 2x motorcycles in double room | 1x person, 1x motorcycle in<br>single room |
|----------------------------|-----------------------------------------|------------------------------------------|--------------------------------------------|
| 2026-05-19 -<br>2026-05-29 | \$6,140.81                              | \$7,370.94                               | \$4,298.69                                 |