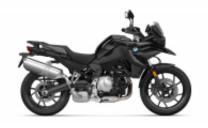

**R 1200 GS LC** + \$667.12

**F 850 GS** + \$667.12

**R 1250 GS** + \$854.38

**F 750 GS** + \$667.12

Dates & prices

|                            | 2x people, 1x motorcycle in double room | 2x people, 2x motorcycles in double room | 1x person, 1x motorcycle in<br>single room |
|----------------------------|-----------------------------------------|------------------------------------------|--------------------------------------------|
| 2026-05-19 -<br>2026-05-29 | \$6,140.81                              | \$7,370.94                               | \$4,298.69                                 |