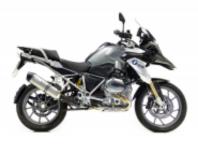

**R 1200 GS LC** + \$667.12

**F 850 GS** + \$667.12

**R 1250 GS** + \$854.38

**F 750 GS** + \$667.12

Dates & prices

|                            | 2x people, 1x motorcycle in double room | 2x people, 2x motorcycles in double room | 1x person, 1x motorcycle in<br>single room |
|----------------------------|-----------------------------------------|------------------------------------------|--------------------------------------------|
| 2026-05-19 -<br>2026-05-29 | \$6,140.81                              | \$7,370.94                               | \$4,298.69                                 |