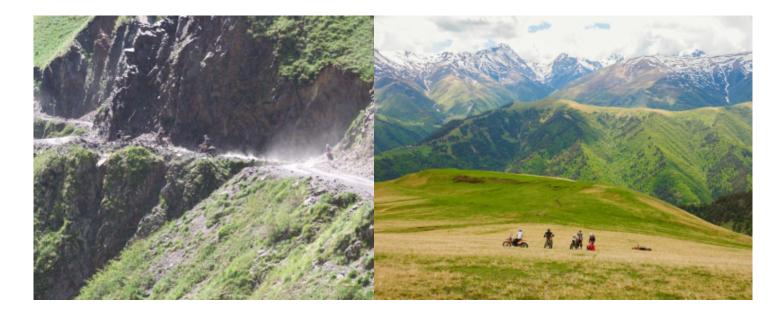

We propose you this route through the Georgian Caucasus, on Husqvarna 701 motorcycles and also in Buggy Polaris RZR.

We will discover the incredible and little known forests and mountains of the Caucasus, with mountains of more than 3000 m, lost villages, good food and lovely people ...

We also have a "Husky Park" enduro circuit, where you can enjoy our driving school ...

An adventure for the most daring.

**1 - Tbilisi - Tbilisi - 0** ARRIVAL - Transfer from Tbilisi airport to hotel

2 - Tbilisi - Telavi - 150 David gareja, Tsiv Gombori mountain 2300m

**3 - Telavi - Shatili - 130** Datvis jvari pass 2700m,

**4 - Shatili - Bazaleti Lake - 160** Ananuri lake, bazalati lake.

**5 - Bazaleti Lake - Tbilisi - 100** Trialeti mountain range 1700m

**6 - Tbilisi - Tbilisi - 0** DEPARTURE - Transfer from hotel to Tbilisi airport.