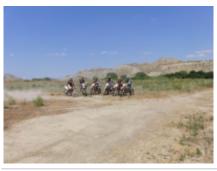

We propose you this route through the Georgian Caucasus, on Husqvarna 701 motorcycles and also in Buggy Polaris RZR.

We will discover the incredible and little known forests and mountains of the Caucasus, with mountains of more than 3000 m, lost villages, good food and lovely people ...

We also have a "Husky Park" enduro circuit, where you can enjoy our driving school ...

An adventure for the most daring.

**1 - Tbilisi - Tbilisi - 0** ARRIVAL - Transfer from Tbilisi airport to hotel

2 - Tbilisi - Telavi - 150 David gareja, Tsiv Gombori mountain 2300m