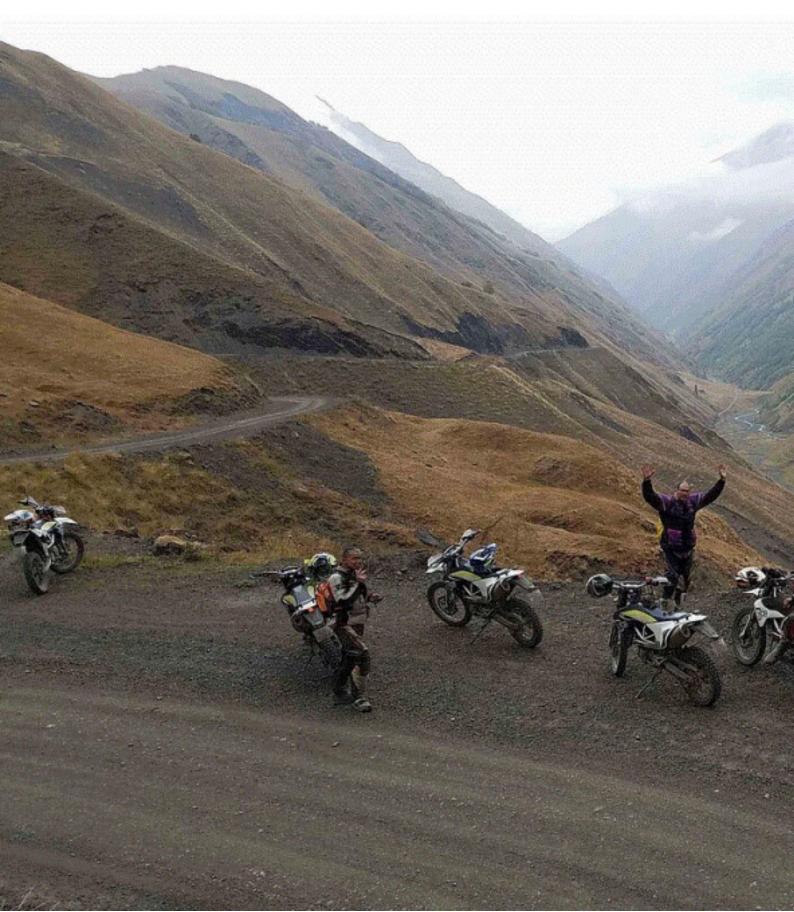

We propose you this route through the Georgian Caucasus, on Husqvarna 701 motorcycles and also in Buggy Polaris RZR.

We will discover the incredible and little known forests and mountains of the Caucasus, with mountains of more than 3000 m, lost villages, good food and lovely people ...

We also have a "Husky Park" enduro circuit, where you can enjoy our driving school ...

An adventure for the most daring.

**1 - Tbilisi - Tbilisi - 0** ARRIVAL - Transfer from Tbilisi airport to hotel

2 - Tbilisi - Telavi - 150 David gareja, Tsiv Gombori mountain 2300m

**3 - Telavi - Shatili - 130** Datvis jvari pass 2700m,

**4 - Shatili - Bazaleti Lake - 160** Ananuri lake, bazalati lake.

**5 - Bazaleti Lake - Tbilisi - 100** Trialeti mountain range 1700m

**6 - Tbilisi - Tbilisi - 0** DEPARTURE - Transfer from hotel to Tbilisi airport.