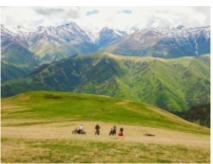

We propose you this route through the Georgian Caucasus, on Husqvarna 701 motorcycles and also in Buggy Polaris RZR.

We will discover the incredible and little known forests and mountains of the Caucasus, with mountains of more than 3000 m, lost villages, good food and lovely people ...

**3 - Telavi - Shatili - 130** Datvis jvari pass 2700m,

**4 - Shatili - Bazaleti Lake - 160** Ananuri lake, bazalati lake.

**5 - Bazaleti Lake - Tbilisi - 100** Trialeti mountain range 1700m

**6 - Tbilisi - Tbilisi - 0** DEPARTURE - Transfer from hotel to Tbilisi airport.