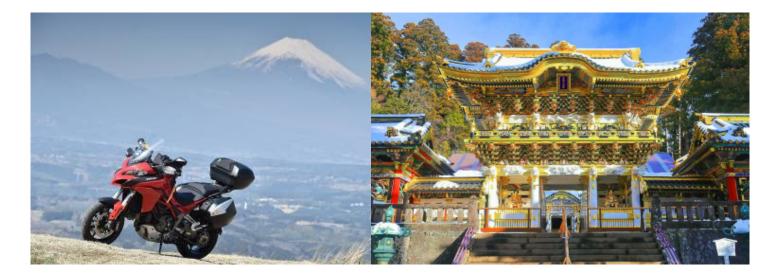

#### 2 - ODAIBA Gamers - Hakone -

Odaiba → Hakone

The start of our journey will be a riding on some of the best panoramic roads in the country, the Ashinoko Skyline, alongside the beautiful Ahinoko Lake and the legendary Izu Skyline, a curvy road dream of any biker. We will be visiting Oshino Hakkai, a small village located in the Fuji Five Lake region. Nearby there are eight ponds of extraordinarily clear water, fed by snow melting down fom Mount Fuji, filtered for more than 80 years through porous layers of lava. All the way we will be watched by him, Japan's tallest peak and well recognized official symbol of this country: Mount Fuji.

#### 7 - Nikko - ODAIBA Gamers -

Nikko → Odaiba

On the last day you will be visiting the majestic Nikko Toshogu, the final resting place of the Shogunate founder Tokugawa Yeyasu. A masterpiece of Japanese architecture!