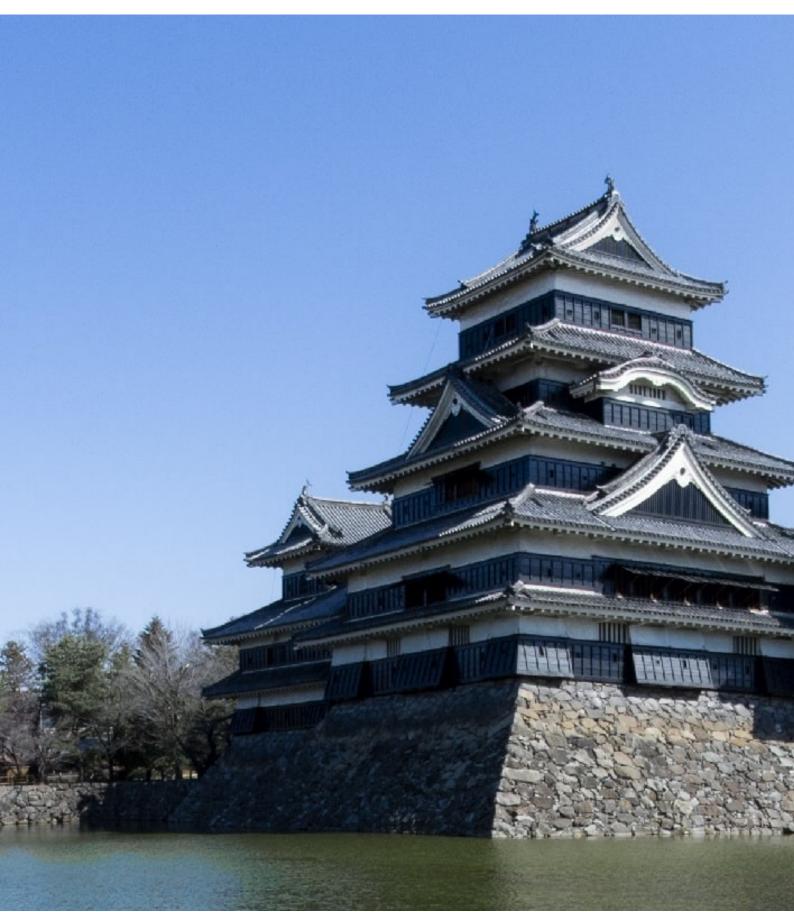

#### 5 - Nagano - Gunma -

Nagano → Kusatsu

After a marvellous ride on the beautiful Venus Line and its heavy curves, we will reach the city of Matsumoto. Here we will take a look at the Matsumoto castle, symbol of the city, made in 16th century and one of Japan's most beautiful original castles. Its main features are its black wainscoting, which made it being recognized with the nickname of "Crow Castle". Our journey wil end in one of the three most popular hot spring resorts in the country: the ancient and warming Kusatsu city. The nearby peak of Mount Kusatsu-Shirane is the source of this city's hot waters, which, local people use to claim, can cure all form of pain except love pains.