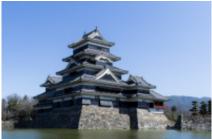

#### 5 - Nagano - Gunma -

Nagano → Kusatsu

After a marvellous ride on the beautiful Venus Line and its heavy curves, we will reach the city of Matsumoto. Here we will take a look at the Matsumoto castle, symbol of the city, made in 16th century and one of Japan's most beautiful original castles. Its main features are its black wainscoting, which made it being recognized with the nickname of "Crow Castle". Our journey wil end in one of the three most popular hot spring resorts in the country: the ancient and warming Kusatsu city. The nearby peak of Mount Kusatsu-Shirane is the source of this city's hot waters, which, local people use to claim, can cure all form of pain except love pains.