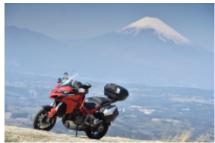

Motorcycle dual-purpose and Adventure, Symbol of Japan's Mount Fuji tour

# Motorcycle dual-purpose and Adventure, Symbol of Japan's Mount Fuji tour

| Duration | Difficulty | Support vehicle |
|----------|------------|-----------------|
| 7 días   | Easy       | نعم             |
| Language | Guide      |                 |
| en       | نعم        |                 |
|          |            |                 |

The trip of a lifetime. Dogashima's wonderful nature and relaxing hot spring, breathtaking view from the Ashinoko Skyline and Mount Fuji, the symbol of Japan, will be some of the main features included in this iconic motorcycle tour. This tour is specifically made not only to let you enjoy motorcycle touring in Japan, but also some unique pieces of Japanese culture as well. You of course will enjoy classic Japanese pattern like hot spring's relaxing water and made fresh sashimi, but you will also be able to try the uncommon experience of wasabi's harvest on an authentic Japanese wasabi field. You will be also enjoying some of the greatest historic treasures Japan can offer you, like the Owakudani valley or the unique Oshino Hakkai. And then, the road: Izu Skyline's curves, the Kawazu Nanadaru Bridge's astonishing loop and the romantic ocean view on the Bay Bridge.

#### 2 - ODAIBA Gamers - Hakone -

Odaiba → Hakone

The start of our journey will be a riding on some of the best panoramic roads in the country, the Ashinoko Skyline, alongside the beautiful Ahinoko Lake and the legendary Izu Skyline, a curvy road dream of any biker. We will be visiting Oshino Hakkai, a small village located in the Fuji Five Lake region. Nearby there are eight ponds of extraordinarily clear water, fed by snow melting down fom Mount Fuji, filtered for more than 80 years through porous layers of lava. All the way we will be watched by him, Japan's tallest peak and well recognized official symbol of this country: Mount Fuji.