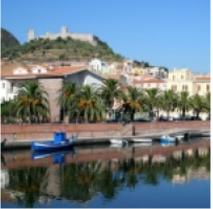

## 1 - Olbia Costa Smeralda Airport - Alghero - 227

Day 1)Olbia-Alghero - 227km Today can only start crossing the Costa Smeralda, destination of the international jet set, where a panoramic road overlooking the crystalline sea, yatch and dream villas set in the nature will make you daydream. You will pass through the tourist areas of Palau and Santa Teresa, where at the foot of the Capo Testa lighthouse you can refresh your spirit while enjoying a good coffee, admiring the Bocche di Bonifacio and the white cliffs of Corsica. Then continue towards Castelsardo, keeping the sea on your right in the coast that runs through the northern part of Sardinia: the mediterranean vegetation and the scent of myrtle berries will be your traveling companion. Once you will arrive in Castelsardo, an ancient village perched high above the sea, we recommend a visit to the castle and a lunch at the restaurant "L'incantu" accompanied by the splendid view that characterizes it. After an excellent lunch of fish, head towards Alghero, crossing the whole province of Sassari.

## 2 - Alghero - Alghero - 234

Day 2)Alghero-Alghero - 234km Head towards Villanova Monteleone, where you will enter the heart of Sardinia, crossing the untouched nature of Foresta Burgos towards Bono. In the afternoon, stop in Pattada for a visit to the Museum of Sardinian history and tradition in which, among the numerous objects, the typical sardinian knives are exhibited: the "Pattadese". In the late afternoon, return to Alghero, crossing the entire province of Sassari. Once arrived allow yourself a little healthy relaxation sipping a breathtaking aperitif at the Riservato Beach Bar. Only after watching the sun set over the sea, get lost in the narrow streets of the old town where you will have a wide choice of typical restaurants, among these we recommend "La bifora", located on the ramparts that dominate the marina.