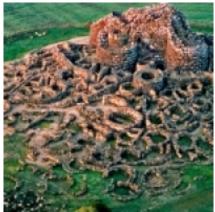

## 5 - Arbatax - Arbatax - 274

Day 5)Arbatax-Arbatax - 274km Today is dedicated to the culture and history of Sardinia. Head south in the stretch of the SS 125 Orientale Sarda connecting Arbatax to Muravera and then go towards the center of the island in the direction of Barumini where you can not visit the nuragic palace: the largest nuragic settlement dating back over 4000 years ago. In this magical place the guides will immerse you in the most ancient history of the island and will tell you the life of the inhabitants of Sardinia between wars, religion, society and customs. After a quick lunch return to Arbatax passing through a part of unspoiled Sardinia with a very low population density, in which nature and grazing animals are the true hosts.