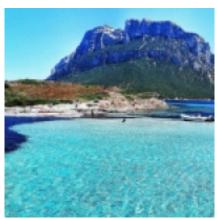

Crossing the Costa Smeralda, destination of the international jet set, where a panoramic road overlooking the crystalline sea, yatch and dream villas set in the nature will make you daydream. You will pass through the tourist areas of Palau and Santa Teresa, where at the foot of the Capo Testa lighthouse you can refresh your spirit while enjoying a good coffee, admiring the Bocche di Bonifacio and the white cliffs of Corsica.

# 6 - Arbatax - Olbia Costa Smeralda Airport - 252

Day 6)Arabatax-Olbia - 252km Head north towards Dorgali in the most beautiful stretch of the SS 125 Orientale Sarda, the one that connects Dorgali to Tortolì: the mountains, the gorge of Su Gorroppu and the landscapes of this unspoiled corner of Sardinia will give you emotions strong. Cross the tourist areas of San Teodoro, Siniscola and Budoni up to Porto Taverna where you can have lunch on the sand in the beautiful restaurant "12.1", admiring the island of Tavolara. In the afternoon you reach the Costa Smeralda, destination of the international jet set, where the panoramic road overlooking the crystal clear sea, yatch and dream villas set in the nature will make you daydream.