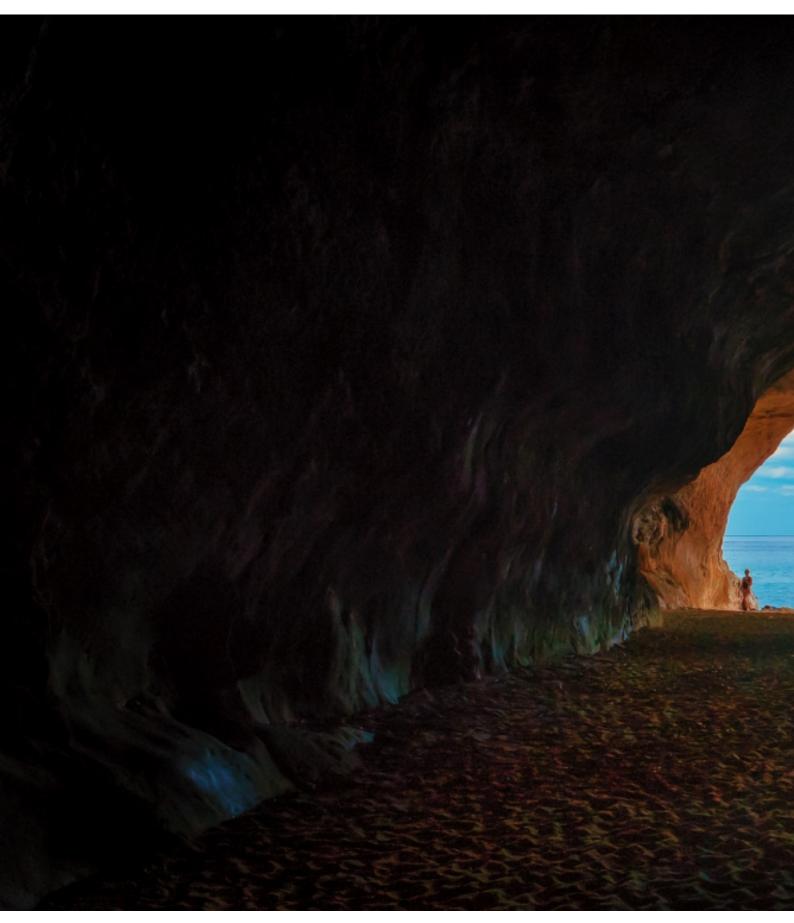

Crossing the Costa Smeralda, destination of the international jet set, where a panoramic road overlooking the crystalline sea, yatch and dream villas set in the nature will make you daydream. You will pass through the tourist areas of Palau and Santa Teresa, where at the foot of the Capo Testa lighthouse you can refresh your spirit while enjoying a good coffee, admiring the Bocche di Bonifacio and the white cliffs of Corsica.

## 1 - Olbia Costa Smeralda Airport - Alghero - 227

Day 1)Olbia-Alghero - 227km Today can only start crossing the Costa Smeralda, destination of the international jet set, where a panoramic road overlooking the crystalline sea, yatch and dream villas set in the nature will make you daydream. You will pass through the tourist areas of Palau and Santa Teresa, where at the foot of the Capo Testa lighthouse you can refresh your spirit while enjoying a good coffee, admiring the Bocche di Bonifacio and the white cliffs of Corsica. Then continue towards Castelsardo, keeping the sea on your right in the coast that runs through the northern part of Sardinia: the mediterranean vegetation and the scent of myrtle berries will be your traveling companion. Once you will arrive in Castelsardo, an ancient village perched high above the sea, we recommend a visit to the castle and a lunch at the restaurant "L'incantu" accompanied by the splendid view that characterizes it. After an excellent lunch of fish, head towards Alghero, crossing the whole province of Sassari.