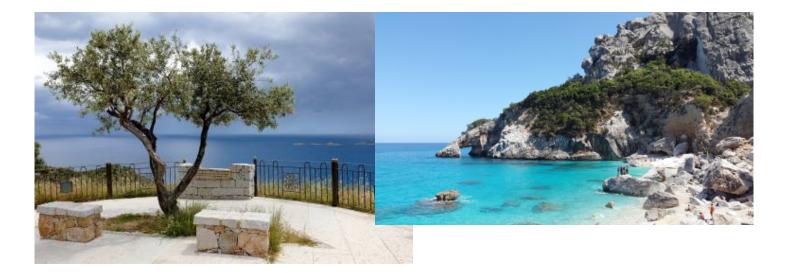

## 3 - Alghero - Gavoi - 194

Day 3)Alghero-Gavoi - 194km This morning head south towards Bosa along the coast road Alghero-Bosa, a renowned fishing village, famous for its canal port and for the medieval castle. To get there, you will follow a coastal road that is a candidate to become Unesco heritage due to its curves overlooking the sea and its breathtaking views. In fact, 53 km of curves that border the sea of the coast that joins the Nurra to Logudoro will be waiting for you, as well as for the quality of the route, guided also by its perfumes and colors. You will touch with your hand how on this island a few kilometers are enough to find yourself in a completely different place, starting from the color of the earth to that of the sea. From Bosa begins your journey to the center of Sardinia in the direction of Aritzo, a small town built on top of the mountains in the center of Sardinia and surrounded by ancient woods that will make you forget you are on an island in the heart of the mediterranean sea. In the afternoon, head north towards Gavoi, where the mountains of the Supramonte with its hundreds of high altitude bends will make you live an unforgettable experience. Once you reach your destination, treat yourself to a well deserved rest while staying at Hotel Taloro where we recommend a typical sardinian dinner.