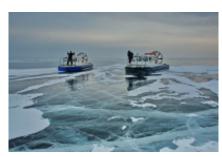

Lake Baikal has a length of 636km, and a maximum depth of 1642 meters, which makes it the deepest lake on the planet and the largest freshwater reserve.

Three days of snowmobiling and one day of hovercraft a "hovercraft" capable of traveling both water and ice at high speed with the help of large fans on the back that are used as propellers. An activity on ice perhaps unique in the world.

### 2 - Listvyanka - Listvyanka -

Listvianka - Peschanaya bay - Listvianka Breakfast in the hotel. Transfer to the village port. Embarkation on the hovercraft (air-cushion vehicle). Departure alogn the west coast of Lake Baikal to the north. During this jorney, we will make some stop-overs in the most picturesque places: Kadilny cape, littel fisherman's village Boshiye Koty, and of course Peschanaya bay - all forms of the Baikal ice: ice-covered caves, torosses and endless fields of the transparent ice. Picnic en plein air (lunch boxes with hot tea). In the afternoon, return to the village of Listvianka. Dinner and overnight in the hotel. private minibus / hovercraft hotel "Undina" (twin comfortable room)