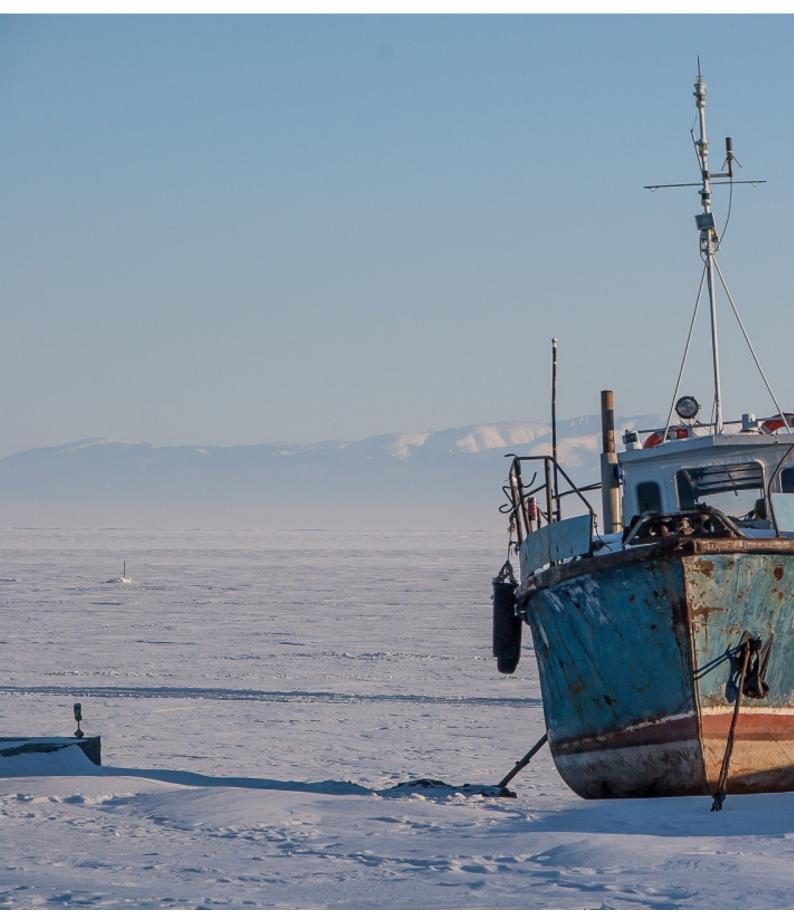

Lake Baikal has a length of 636km, and a maximum depth of 1642 meters, which makes it the deepest lake on the planet and the largest freshwater reserve.

Three days of snowmobiling and one day of hovercraft a "hovercraft" capable of traveling both water and ice at high speed with the help of large fans on the back that are used as propellers. An activity on ice perhaps unique in the world.

### 2 - Listvyanka - Listvyanka -

Listvianka - Peschanaya bay - Listvianka Breakfast in the hotel. Transfer to the village port. Embarkation on the hovercraft (air-cushion vehicle). Departure alogn the west coast of Lake Baikal to the north. During this jorney, we will make some stop-overs in the most picturesque places: Kadilny cape, littel fisherman's village Boshiye Koty, and of course Peschanaya bay - all forms of the Baikal ice: ice-covered caves, torosses and endless fields of the transparent ice. Picnic en plein air (lunch boxes with hot tea). In the afternoon, return to the village of Listvianka. Dinner and overnight in the hotel. private minibus / hovercraft hotel "Undina" (twin comfortable room)