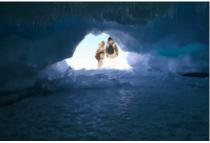

### 2 - Listvyanka - Listvyanka -

Listvianka - Peschanaya bay - Listvianka Breakfast in the hotel. Transfer to the village port. Embarkation on the hovercraft (air-cushion vehicle). Departure alogn the west coast of Lake Baikal to the north. During this jorney, we will make some stop-overs in the most picturesque places: Kadilny cape, littel fisherman's village Boshiye Koty, and of course Peschanaya bay - all forms of the Baikal ice: ice-covered caves, torosses and endless fields of the transparent ice. Picnic en plein air (lunch boxes with hot tea). In the afternoon, return to the village of Listvianka. Dinner and overnight in the hotel. private minibus / hovercraft hotel "Undina" (twin comfortable room)