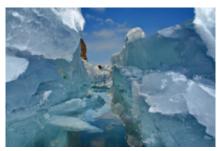

### 2 - Listvyanka - Listvyanka -

Listvianka - Peschanaya bay - Listvianka Breakfast in the hotel. Transfer to the village port. Embarkation on the hovercraft (air-cushion vehicle). Departure alogn the west coast of Lake Baikal to the north. During this jorney, we will make some stop-overs in the most picturesque places: Kadilny cape, littel fisherman's village Boshiye Koty, and of course Peschanaya bay - all forms of the Baikal ice: ice-covered caves, torosses and endless fields of the transparent ice. Picnic en plein air (lunch boxes with hot tea). In the afternoon, return to the village of Listvianka. Dinner and overnight in the hotel. private minibus / hovercraft hotel "Undina" (twin comfortable room)