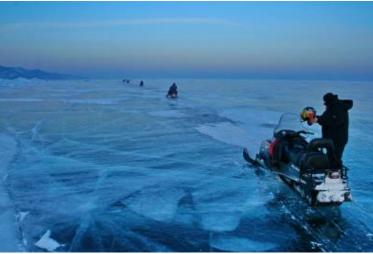

## 3 - Vydrino - Bolshiye Koty -

Listvianka - Vydrino Early breakfast in the hotel. Transfer to the snowmobiling centre. Equipment (helmet, balaclava, gloves, pants and jacket). Start of the snowmobile itinerary by the ice. Today, we will start the itinerary to the east coast of the lake. In the morning, we Shumikha village. Then, we will cross the lake to its eastern shore to the village Novo-Snejhnaya. Accommodation in the hotel. snowmobiles (1 \*Accompanied by 2 instructors. person) hotel twin

#### 5 - Irkutsk - Irkutsk -

Bolshiye Koty - Breakfast in the hotel. Start of the ititnerary to the Baikal shore. Today, we make Lake Baikal crossing till the cape Kadilny - here the ice ice is absolutely pure and smooth as a mirror. We will make some stop-overs for making photos. Then, we go along snowmobiles (1 hostess will prepare for us a tasty hot lunch! snowmobile per Accommodation in the hotel of teh city. Dinner in the restaurant of the hotel. minibus \*About 120 km on snowmobile per this day. hotel "Europe" (twin room)